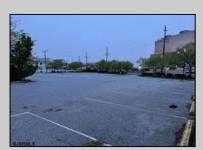

## COMMENTS

Truly one of a kind property located directly behind the AC Convention Center with easy access from the AC Expressway Tunnel. This property in the past has been used as a distribution center, school/training center, medical offices, rehabilitation center & clinic and public parking. Land uses and other information is on file for all these uses. The property can be developed for residential development boasting 1.5 acres +/- since it is located in a residential zone. Easy to show and being sold AS-IS condition.

|                               | PROPERTY DETAILS                                          |                                                                 |                  |
|-------------------------------|-----------------------------------------------------------|-----------------------------------------------------------------|------------------|
| Exterior<br>Masonry<br>Stucco | ParkingGarage<br>11 or More Spaces<br>Off Street<br>Paved | InteriorFeatures<br>220 Volt Electricity<br>Restroom<br>Storage | Basement<br>Slab |
| Heating<br>Forced Air         | Cooling<br>Central                                        | HotWater<br>Gas                                                 | Water<br>Public  |