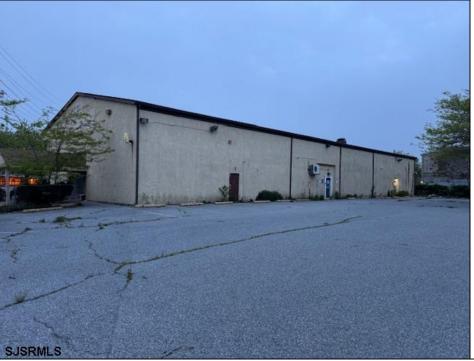

## COMMENTS

Truly one of a kind property located directly behind the AC Convention Center with easy access from the AC Expressway Tunnel. This property in the past has been used as a distribution center, school/training center, medical offices, rehabilitation center & clinic and public parking. Land uses and other information is on file for all these uses. The property can be developed for residential development boasting 1.5 acres +/- since it is located in a residential zone. Easy to show and being sold AS-IS condition.

|                               | PROPERTY DETAILS                                          |                                                                 |                  |
|-------------------------------|-----------------------------------------------------------|-----------------------------------------------------------------|------------------|
| Exterior<br>Masonry<br>Stucco | ParkingGarage<br>11 or More Spaces<br>Off Street<br>Paved | InteriorFeatures<br>220 Volt Electricity<br>Restroom<br>Storage | Basement<br>Slab |
| Heating<br>Forced Air         | Cooling<br>Central                                        | HotWater<br>Gas                                                 | Water<br>Public  |