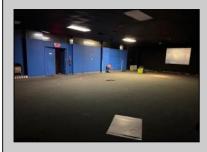

## COMMENTS

Truly one of a kind property located directly behind the AC Convention Center with easy access from the AC Expressway Tunnel. This property in the past has been used as a distribution center, school/training center, medical offices, rehabilitation center & clinic and public parking. Land uses and other information is on file for all these uses. The property can be developed for residential development boasting 1.5 acres +/- since it is located in a residential zone. Easy to show and being sold AS-IS condition.

|                               | PROPERTY DETAILS                                          |                                                                 |                  |
|-------------------------------|-----------------------------------------------------------|-----------------------------------------------------------------|------------------|
| Exterior<br>Masonry<br>Stucco | ParkingGarage<br>11 or More Spaces<br>Off Street<br>Paved | InteriorFeatures<br>220 Volt Electricity<br>Restroom<br>Storage | Basement<br>Slab |
| Heating<br>Forced Air         | Cooling<br>Central                                        | HotWater<br>Gas                                                 | Water<br>Public  |