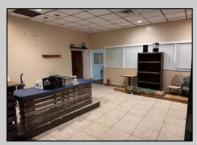

## COMMENTS

Truly one of a kind property located directly behind the AC Convention Center with easy access from the AC Expressway Tunnel. This property in the past has been used as a distribution center, school/training center, medical offices, rehabilitation center & clinic and public parking. Land uses and other information is on file for all these uses. The property can be developed for residential development boasting 1.5 acres +/- since it is located in a residential zone. Easy to show and being sold AS-IS condition.

|                               | PROPERTY DETAILS                                          |                                                                 |                  |
|-------------------------------|-----------------------------------------------------------|-----------------------------------------------------------------|------------------|
| Exterior<br>Masonry<br>Stucco | ParkingGarage<br>11 or More Spaces<br>Off Street<br>Paved | InteriorFeatures<br>220 Volt Electricity<br>Restroom<br>Storage | Basement<br>Slab |
| Heating<br>Forced Air         | Cooling<br>Central                                        | HotWater<br>Gas                                                 | Water<br>Public  |