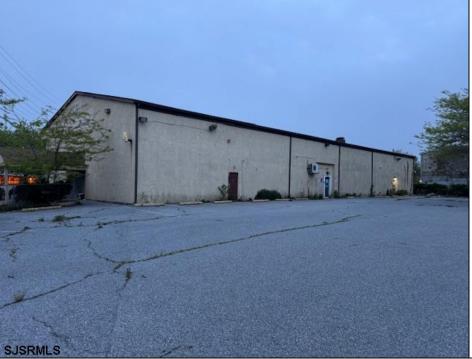

## **COMMENTS**

Truly one of a kind property located directly behind the AC Convention Center with easy access from the AC Expressway Tunnel. This property in the past has been used as a distribution center, school/training center, medical offices, rehabilitation center & clinic and public parking. Land uses and other information is on file for all these uses. The property can be developed for residential development boasting 1.5 acres +/- since it is located in a residential zone. Easy to show and being sold AS-IS condition.