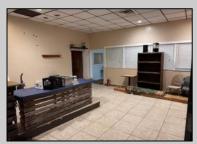

## COMMENTS

Truly one of a kind property located directly behind the AC Convention Center with easy access from the AC Expressway Tunnel. This property in the past has been used as a distribution center, school/training center, medical offices, rehabilitation center & clinic and public parking. Land uses and other information is on file for all these uses. The property can be developed for residential development boasting 1.5 acres +/- since it is located in a residential zone. Easy to show and being sold AS-IS condition.

**PROPERTY DETAILS** 

| Exterior<br>Masonry<br>Stucco        | ParkingGarage<br>11 or More Spaces<br>Off Street<br>Paved | InteriorFeatures<br>220 Volt Electricity<br>Restroom<br>Storage | Basement<br>Slab |
|--------------------------------------|-----------------------------------------------------------|-----------------------------------------------------------------|------------------|
| Heating<br>Forced Air<br>Gas-Natural | Cooling<br>Central<br>Electric                            | HotWater<br>Gas                                                 | Water<br>Public  |