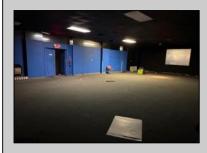

## COMMENTS

Truly one of a kind property located directly behind the AC Convention Center with easy access from the AC Expressway Tunnel. This property in the past has been used as a distribution center, school/training center, medical offices, rehabilitation center & clinic and public parking. Land uses and other information is on file for all these uses. The property can be developed for residential development boasting 1.5 acres +/- since it is located in a residential zone. Easy to show and being sold AS-IS condition.

**PROPERTY DETAILS** 

| Exterior<br>Masonry<br>Stucco        | ParkingGarage<br>11 or More Spaces<br>Off Street<br>Paved | InteriorFeatures<br>220 Volt Electricity<br>Restroom<br>Storage | Basement<br>Slab |
|--------------------------------------|-----------------------------------------------------------|-----------------------------------------------------------------|------------------|
| Heating<br>Forced Air<br>Gas-Natural | Cooling<br>Central<br>Electric                            | HotWater<br>Gas                                                 | Water<br>Public  |