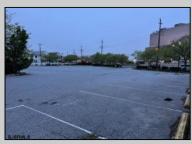

## COMMENTS

Truly one of a kind property located directly behind the AC Convention Center with easy access from the AC Expressway Tunnel. This property in the past has been used as a distribution center, school/training center, medical offices, rehabilitation center & clinic and public parking. Land uses and other information is on file for all these uses. The property can be developed for residential development boasting 1.5 acres +/- since it is located in a residential zone. Easy to show and being sold AS-IS condition.

**PROPERTY DETAILS** 

| Exterior<br>Masonry<br>Stucco        | ParkingGarage<br>11 or More Spaces<br>Off Street<br>Paved | InteriorFeatures<br>220 Volt Electricity<br>Restroom<br>Storage | Basement<br>Slab |
|--------------------------------------|-----------------------------------------------------------|-----------------------------------------------------------------|------------------|
| Heating<br>Forced Air<br>Gas-Natural | Cooling<br>Central<br>Electric                            | HotWater<br>Gas                                                 | Water<br>Public  |