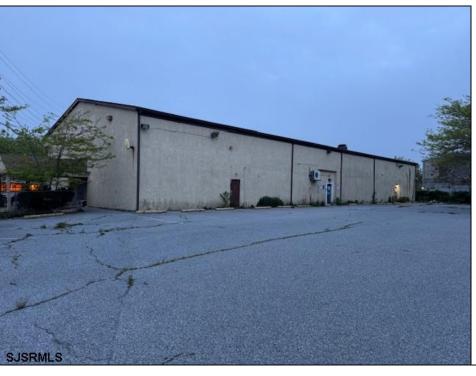

## COMMENTS

Truly one of a kind property located directly behind the AC Convention Center with easy access from the AC Expressway Tunnel. This property in the past has been used as a distribution center, school/training center, medical offices, rehabilitation center & clinic and public parking. Land uses and other information is on file for all these uses. The property can be developed for residential development boasting 1.5 acres +/- since it is located in a residential zone. Easy to show and being sold AS-IS condition.

**PROPERTY DETAILS** 

| Exterior<br>Masonry<br>Stucco        | ParkingGarage<br>11 or More Spaces<br>Off Street<br>Paved | InteriorFeatures<br>220 Volt Electricity<br>Restroom<br>Storage | Basement<br>Slab |
|--------------------------------------|-----------------------------------------------------------|-----------------------------------------------------------------|------------------|
| Heating<br>Forced Air<br>Gas-Natural | Cooling<br>Central<br>Electric                            | HotWater<br>Gas                                                 | Water<br>Public  |