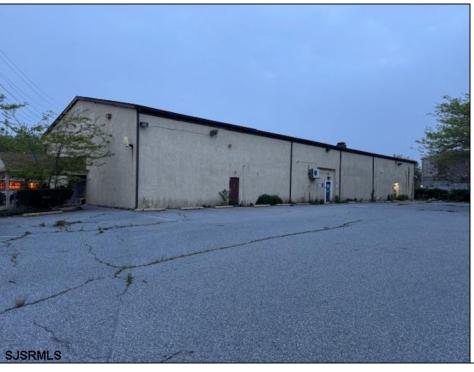

## COMMENTS

Truly one of a kind property located directly behind the AC Convention Center with easy access from the AC Expressway Tunnel. This property in the past has been used as a distribution center, school/training center, medical offices, rehabilitation center & clinic and public parking. Land uses and other information is on file for all these uses. The property can be developed for residential development boasting 1.5 acres +/- since it is located in a residential zone. Easy to show and being sold AS-IS condition.