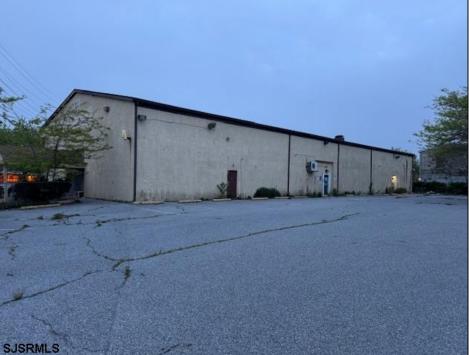

## COMMENTS

Truly one of a kind property located directly behind the AC Convention Center with easy access from the AC Expressway Tunnel. This property in the past has been used as a distribution center, school/training center, medical offices, rehabilitation center & clinic and public parking. Land uses and other information is on file for all these uses. The property can be developed for residential development boasting 1.5 acres +/- since it is located in a residential zone. Easy to show and being sold AS-IS condition.