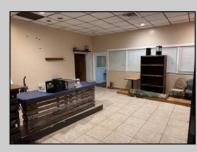

## COMMENTS

Truly one of a kind property located directly behind the AC Convention Center with easy access from the AC Expressway Tunnel. This property in the past has been used as a distribution center, school/training center, medical offices, rehabilitation center & clinic and public parking. Land uses and other information is on file for all these uses. The property can be developed for residential development boasting 1.5 acres +/- since it is located in a residential zone. Easy to show and being sold AS-IS condition.

| PROPERTY DETAILS |                   |                      |          |
|------------------|-------------------|----------------------|----------|
| Exterior         | ParkingGarage     | InteriorFeatures     | Basement |
| Masonry          | 11 or More Spaces | 220 Volt Electricity | Slab     |
| Stucco           | Off Street        | Restroom             |          |
|                  | Paved             | Storage              |          |
| Heating          | Cooling           | HotWater             | Water    |
| Forced Air       | Central           | Gas                  | Public   |
| Gas-Natural      | Electric          |                      |          |
| Multi-Zoned      | Multi-Zoned       |                      |          |