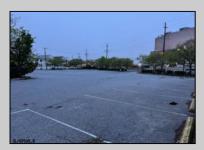

## COMMENTS

Truly one of a kind property located directly behind the AC Convention Center with easy access from the AC Expressway Tunnel. This property in the past has been used as a distribution center, school/training center, medical offices, rehabilitation center & clinic and public parking. Land uses and other information is on file for all these uses. The property can be developed for residential development boasting 1.5 acres +/- since it is located in a residential zone. Easy to show and being sold AS-IS condition.

| PROPERTY DETAILS |                   |                      |          |
|------------------|-------------------|----------------------|----------|
| Exterior         | ParkingGarage     | InteriorFeatures     | Basement |
| Masonry          | 11 or More Spaces | 220 Volt Electricity | Slab     |
| Stucco           | Off Street        | Restroom             |          |
|                  | Paved             | Storage              |          |
| Heating          | Cooling           | HotWater             | Water    |
| Forced Air       | Central           | Gas                  | Public   |
| Gas-Natural      | Electric          |                      |          |
| Multi-Zoned      | Multi-Zoned       |                      |          |