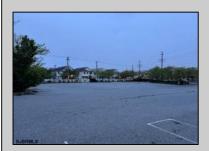

## COMMENTS

Truly one of a kind property located directly behind the AC Convention Center with easy access from the AC Expressway Tunnel. This property in the past has been used as a distribution center, school/training center, medical offices, rehabilitation center & clinic and public parking. Land uses and other information is on file for all these uses. The property can be developed for residential development boasting 1.5 acres +/- since it is located in a residential zone. Easy to show and being sold AS-IS condition.

| PROPERTY DETAILS |                   |                      |          |
|------------------|-------------------|----------------------|----------|
| Exterior         | ParkingGarage     | InteriorFeatures     | Basement |
| Masonry          | 11 or More Spaces | 220 Volt Electricity | Slab     |
| Stucco           | Off Street        | Restroom             |          |
|                  | Paved             | Storage              |          |
| Heating          | Cooling           | HotWater             | Water    |
| Forced Air       | Central           | Gas                  | Public   |
| Gas-Natural      | Electric          |                      |          |
| Multi-Zoned      | Multi-Zoned       |                      |          |