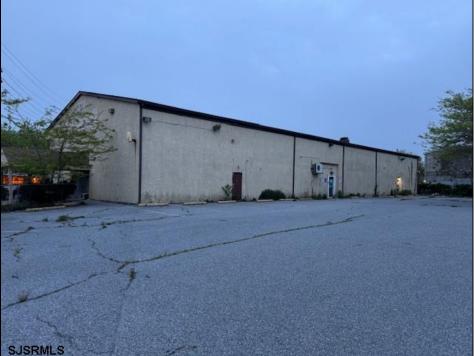

## 1923 Bacharach Blvd Atlantic City, NJ 08401

Asking \$1,900,000.00

## COMMENTS

Truly one of a kind property located directly behind the AC Convention Center with easy access from the AC Expressway Tunnel. This property in the past has been used as a distribution center, school/training center, medical offices, rehabilitation center & clinic and public parking. Land uses and other information is on file for all these uses. The property can be developed for residential development boasting 1.5 acres +/- since it is located in a residential zone. Easy to show and being sold AS-IS condition.