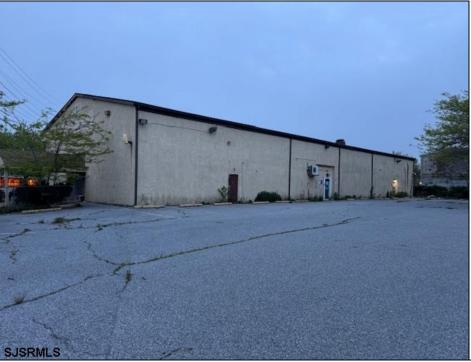

## **COMMENTS**

Truly one of a kind property located directly behind the AC Convention Center with easy access from the AC Expressway Tunnel. This property in the past has been used as a distribution center, school/training center, medical offices, rehabilitation center & clinic and public parking. Land uses and other information is on file for all these uses. The property can be developed for residential development boasting 1.5 acres +/- since it is located in a residential zone. Easy to show and being sold AS-IS condition.

|                                      | PROPERTY DETAILS                                          |                                                                 |                  |
|--------------------------------------|-----------------------------------------------------------|-----------------------------------------------------------------|------------------|
| Exterior<br>Masonry<br>Stucco        | ParkingGarage<br>11 or More Spaces<br>Off Street<br>Paved | InteriorFeatures<br>220 Volt Electricity<br>Restroom<br>Storage | Basement<br>Slab |
| Heating<br>Forced Air<br>Gas-Natural | Cooling<br>Central<br>Electric                            | HotWater<br>Gas                                                 | Water<br>Public  |