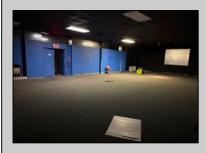

## **COMMENTS**

Truly one of a kind property located directly behind the AC Convention Center with easy access from the AC Expressway Tunnel. This property in the past has been used as a distribution center, school/training center, medical offices, rehabilitation center & clinic and public parking. Land uses and other information is on file for all these uses. The property can be developed for residential development boasting 1.5 acres +/- since it is located in a residential zone. Easy to show and being sold AS-IS condition.

|                                      | PROPERTY DETAILS                                          |                                                                 |                  |
|--------------------------------------|-----------------------------------------------------------|-----------------------------------------------------------------|------------------|
| Exterior<br>Masonry<br>Stucco        | ParkingGarage<br>11 or More Spaces<br>Off Street<br>Paved | InteriorFeatures<br>220 Volt Electricity<br>Restroom<br>Storage | Basement<br>Slab |
| Heating<br>Forced Air<br>Gas-Natural | Cooling<br>Central<br>Electric                            | HotWater<br>Gas                                                 | Water<br>Public  |