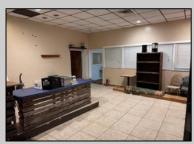

## **COMMENTS**

Truly one of a kind property located directly behind the AC Convention Center with easy access from the AC Expressway Tunnel. This property in the past has been used as a distribution center, school/training center, medical offices, rehabilitation center & clinic and public parking. Land uses and other information is on file for all these uses. The property can be developed for residential development boasting 1.5 acres +/- since it is located in a residential zone. Easy to show and being sold AS-IS condition.

|                                      | PROPERTY DETAILS                                          |                                                                 |                  |
|--------------------------------------|-----------------------------------------------------------|-----------------------------------------------------------------|------------------|
| Exterior<br>Masonry<br>Stucco        | ParkingGarage<br>11 or More Spaces<br>Off Street<br>Paved | InteriorFeatures<br>220 Volt Electricity<br>Restroom<br>Storage | Basement<br>Slab |
| Heating<br>Forced Air<br>Gas-Natural | Cooling<br>Central<br>Electric                            | HotWater<br>Gas                                                 | Water<br>Public  |