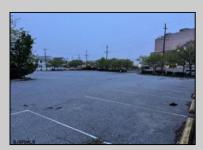

## **COMMENTS**

Truly one of a kind property located directly behind the AC Convention Center with easy access from the AC Expressway Tunnel. This property in the past has been used as a distribution center, school/training center, medical offices, rehabilitation center & clinic and public parking. Land uses and other information is on file for all these uses. The property can be developed for residential development boasting 1.5 acres +/- since it is located in a residential zone. Easy to show and being sold AS-IS condition.

|                                      | PROPERTY DETAILS                                          |                                                                 |                  |
|--------------------------------------|-----------------------------------------------------------|-----------------------------------------------------------------|------------------|
| Exterior<br>Masonry<br>Stucco        | ParkingGarage<br>11 or More Spaces<br>Off Street<br>Paved | InteriorFeatures<br>220 Volt Electricity<br>Restroom<br>Storage | Basement<br>Slab |
| Heating<br>Forced Air<br>Gas-Natural | Cooling<br>Central<br>Electric                            | HotWater<br>Gas                                                 | Water<br>Public  |