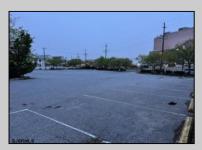

## COMMENTS

Truly one of a kind property located directly behind the AC Convention Center with easy access from the AC Expressway Tunnel. This property in the past has been used as a distribution center, school/training center, medical offices, rehabilitation center & clinic and public parking. Land uses and other information is on file for all these uses. The property can be developed for residential development boasting 1.5 acres +/- since it is located in a residential zone. Easy to show and being sold AS-IS condition.

| PROPERTY DETAILS |                   |                      |          |
|------------------|-------------------|----------------------|----------|
| Exterior         | ParkingGarage     | InteriorFeatures     | Basement |
| Masonry          | 11 or More Spaces | 220 Volt Electricity | Slab     |
| Stucco           | Off Street        | Restroom             |          |
|                  | Paved             | Storage              |          |
|                  |                   |                      |          |
| Heating          | Cooling           | HotWater             | Water    |
| Forced Air       | Central           | Gas                  | Public   |
| Gas-Natural      | Electric          |                      |          |
| Multi-Zoned      | Multi-Zoned       |                      |          |