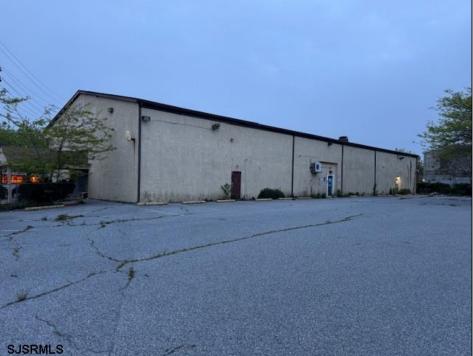

## COMMENTS

Truly one of a kind property located directly behind the AC Convention Center with easy access from the AC Expressway Tunnel. This property in the past has been used as a distribution center, school/training center, medical offices, rehabilitation center & clinic and public parking. Land uses and other information is on file for all these uses. The property can be developed for residential development boasting 1.5 acres +/- since it is located in a residential zone. Easy to show and being sold AS-IS condition.

| PROPERTY DETAILS |                   |                      |          |
|------------------|-------------------|----------------------|----------|
| Exterior         | ParkingGarage     | InteriorFeatures     | Basement |
| Masonry          | 11 or More Spaces | 220 Volt Electricity | Slab     |
| Stucco           | Off Street        | Restroom             |          |
|                  | Paved             | Storage              |          |
|                  |                   |                      |          |
| Heating          | Cooling           | HotWater             | Water    |
| Forced Air       | Central           | Gas                  | Public   |
| Gas-Natural      | Electric          |                      |          |
| Multi-Zoned      | Multi-Zoned       |                      |          |