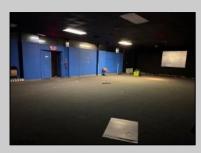

## COMMENTS

Truly one of a kind property located directly behind the AC Convention Center with easy access from the AC Expressway Tunnel. This property in the past has been used as a distribution center, school/training center, medical offices, rehabilitation center & clinic and public parking. Land uses and other information is on file for all these uses. The property can be developed for residential development boasting 1.5 acres +/- since it is located in a residential zone. Easy to show and being sold AS-IS condition.

PROPERTY DETAILS

| Exterior<br>Masonry<br>Stucco | ParkingGarage<br>11 or More Spaces<br>Off Street<br>Paved | InteriorFeatures<br>220 Volt Electricity<br>Restroom<br>Storage | Basement<br>Slab |
|-------------------------------|-----------------------------------------------------------|-----------------------------------------------------------------|------------------|
| Heating<br>Forced Air         | Cooling<br>Central                                        | HotWater<br>Gas                                                 | Water<br>Public  |