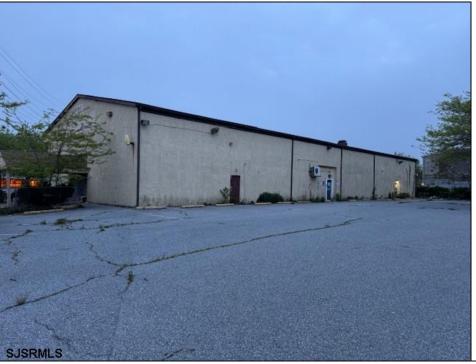

## 1923 Bacharach Blvd Atlantic City, NJ 08401

## COMMENTS

Truly one of a kind property located directly behind the AC Convention Center with easy access from the AC Expressway Tunnel. This property in the past has been used as a distribution center, school/training center, medical offices, rehabilitation center & clinic and public parking. Land uses and other information is on file for all these uses. The property can be developed for residential development boasting 1.5 acres +/- since it is located in a residential zone. Easy to show and being sold AS-IS condition.