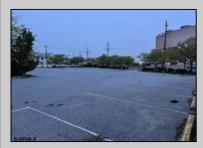

## COMMENTS

Truly one of a kind property located directly behind the AC Convention Center with easy access from the AC Expressway Tunnel. This property in the past has been used as a distribution center, school/training center, medical offices, rehabilitation center & clinic and public parking. Land uses and other information is on file for all these uses. The property can be developed for residential development boasting 1.5 acres +/- since it is located in a residential zone. Easy to show and being sold AS-IS condition.

PROPERTY DETAILS

| Exterior<br>Masonry<br>Stucco | ParkingGarage<br>11 or More Spaces<br>Off Street<br>Paved | InteriorFeatures<br>220 Volt Electricity<br>Restroom<br>Storage | Basement<br>Slab |
|-------------------------------|-----------------------------------------------------------|-----------------------------------------------------------------|------------------|
| Heating<br>Forced Air         | Cooling<br>Central                                        | HotWater<br>Gas                                                 | Water<br>Public  |