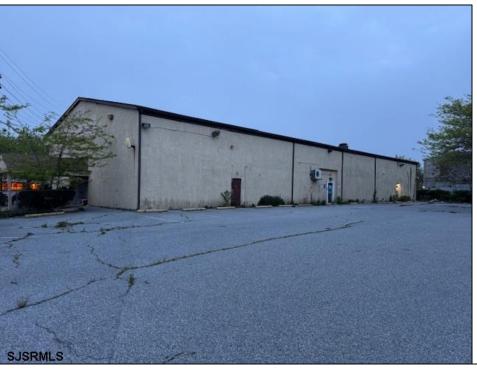

## **COMMENTS**

Truly one of a kind property located directly behind the AC Convention Center with easy access from the AC Expressway Tunnel. This property in the past has been used as a distribution center, school/training center, medical offices, rehabilitation center & clinic and public parking. Land uses and other information is on file for all these uses. The property can be developed for residential development boasting 1.5 acres +/- since it is located in a residential zone. Easy to show and being sold AS-IS condition.

|                                      | THOI ENTI DETAILS                                         |                                                                 |                  |
|--------------------------------------|-----------------------------------------------------------|-----------------------------------------------------------------|------------------|
| Exterior<br>Masonry<br>Stucco        | ParkingGarage<br>11 or More Spaces<br>Off Street<br>Payed | InteriorFeatures<br>220 Volt Electricity<br>Restroom<br>Storage | Basement<br>Slab |
|                                      | i aved                                                    | Storage                                                         |                  |
| Heating<br>Forced Air<br>Gas-Natural | Cooling<br>Central<br>Electric                            | HotWater<br>Gas                                                 | Water<br>Public  |