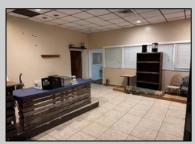

## **COMMENTS**

Truly one of a kind property located directly behind the AC Convention Center with easy access from the AC Expressway Tunnel. This property in the past has been used as a distribution center, school/training center, medical offices, rehabilitation center & clinic and public parking. Land uses and other information is on file for all these uses. The property can be developed for residential development boasting 1.5 acres +/- since it is located in a residential zone. Easy to show and being sold AS-IS condition.

|                                      | THOI ENTI DETAILS                                         |                                                                 |                  |
|--------------------------------------|-----------------------------------------------------------|-----------------------------------------------------------------|------------------|
| Exterior<br>Masonry<br>Stucco        | ParkingGarage<br>11 or More Spaces<br>Off Street<br>Payed | InteriorFeatures<br>220 Volt Electricity<br>Restroom<br>Storage | Basement<br>Slab |
|                                      | i aved                                                    | Storage                                                         |                  |
| Heating<br>Forced Air<br>Gas-Natural | Cooling<br>Central<br>Electric                            | HotWater<br>Gas                                                 | Water<br>Public  |