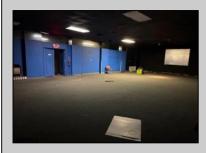

## **COMMENTS**

Truly one of a kind property located directly behind the AC Convention Center with easy access from the AC Expressway Tunnel. This property in the past has been used as a distribution center, school/training center, medical offices, rehabilitation center & clinic and public parking. Land uses and other information is on file for all these uses. The property can be developed for residential development boasting 1.5 acres +/- since it is located in a residential zone. Easy to show and being sold AS-IS condition.

|                                      | THOI ENTI DETAILS                                         |                                                                 |                  |
|--------------------------------------|-----------------------------------------------------------|-----------------------------------------------------------------|------------------|
| Exterior<br>Masonry<br>Stucco        | ParkingGarage<br>11 or More Spaces<br>Off Street<br>Payed | InteriorFeatures<br>220 Volt Electricity<br>Restroom<br>Storage | Basement<br>Slab |
|                                      | i aved                                                    | Storage                                                         |                  |
| Heating<br>Forced Air<br>Gas-Natural | Cooling<br>Central<br>Electric                            | HotWater<br>Gas                                                 | Water<br>Public  |