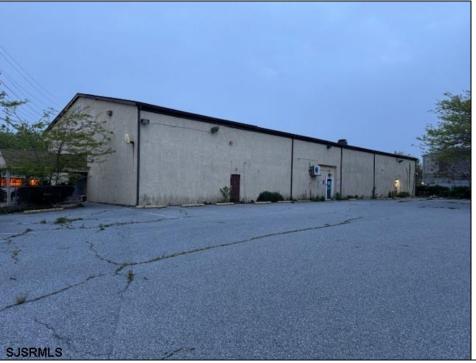

## COMMENTS

Truly one of a kind property located directly behind the AC Convention Center with easy access from the AC Expressway Tunnel. This property in the past has been used as a distribution center, school/training center, medical offices, rehabilitation center & clinic and public parking. Land uses and other information is on file for all these uses. The property can be developed for residential development boasting 1.5 acres +/- since it is located in a residential zone. Easy to show and being sold AS-IS condition.