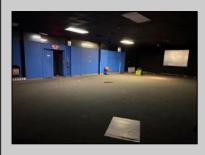

## COMMENTS

Truly one of a kind property located directly behind the AC Convention Center with easy access from the AC Expressway Tunnel. This property in the past has been used as a distribution center, school/training center, medical offices, rehabilitation center & clinic and public parking. Land uses and other information is on file for all these uses. The property can be developed for residential development boasting 1.5 acres +/- since it is located in a residential zone. Easy to show and being sold AS-IS condition.

**PROPERTY DETAILS** 

| Exterior<br>Masonry<br>Stucco                       | ParkingGarage 11 or More Spaces Off Street Paved | InteriorFeatures 220 Volt Electricity Restroom Storage | Slab            |
|-----------------------------------------------------|--------------------------------------------------|--------------------------------------------------------|-----------------|
| Heating<br>Forced Air<br>Gas-Natural<br>Multi-Zoned | Cooling<br>Central<br>Electric<br>Multi-Zoned    | HotWater<br>Gas                                        | Water<br>Public |