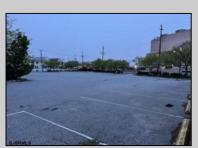

## COMMENTS

Truly one of a kind property located directly behind the AC Convention Center with easy access from the AC Expressway Tunnel. This property in the past has been used as a distribution center, school/training center, medical offices, rehabilitation center & clinic and public parking. Land uses and other information is on file for all these uses. The property can be developed for residential development boasting 1.5 acres +/- since it is located in a residential zone. Easy to show and being sold AS-IS condition.

**PROPERTY DETAILS** 

| Exterior<br>Masonry<br>Stucco                       | ParkingGarage 11 or More Spaces Off Street Paved | InteriorFeatures 220 Volt Electricity Restroom Storage | Slab            |
|-----------------------------------------------------|--------------------------------------------------|--------------------------------------------------------|-----------------|
| Heating<br>Forced Air<br>Gas-Natural<br>Multi-Zoned | Cooling<br>Central<br>Electric<br>Multi-Zoned    | HotWater<br>Gas                                        | Water<br>Public |