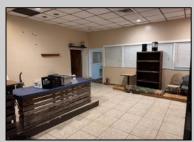

## COMMENTS

Truly one of a kind property located directly behind the AC Convention Center with easy access from the AC Expressway Tunnel. This property in the past has been used as a distribution center, school/training center, medical offices, rehabilitation center & clinic and public parking. Land uses and other information is on file for all these uses. The property can be developed for residential development boasting 1.5 acres +/- since it is located in a residential zone. Easy to show and being sold AS-IS condition.

**PROPERTY DETAILS** 

| Exterior<br>Masonry<br>Stucco                       | ParkingGarage 11 or More Spaces Off Street Paved | InteriorFeatures 220 Volt Electricity Restroom Storage | Slab            |
|-----------------------------------------------------|--------------------------------------------------|--------------------------------------------------------|-----------------|
| Heating<br>Forced Air<br>Gas-Natural<br>Multi-Zoned | Cooling<br>Central<br>Electric<br>Multi-Zoned    | HotWater<br>Gas                                        | Water<br>Public |