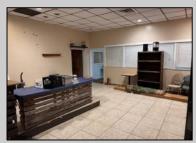

## **COMMENTS**

Truly one of a kind property located directly behind the AC Convention Center with easy access from the AC Expressway Tunnel. This property in the past has been used as a distribution center, school/training center, medical offices, rehabilitation center & clinic and public parking. Land uses and other information is on file for all these uses. The property can be developed for residential development boasting 1.5 acres +/- since it is located in a residential zone. Easy to show and being sold AS-IS condition.

| PROPERTY DETAILS |                   |                      |          |
|------------------|-------------------|----------------------|----------|
| Exterior         | ParkingGarage     | InteriorFeatures     | Basement |
| Masonry          | 11 or More Spaces | 220 Volt Electricity | Slab     |
| Stucco           | Off Street        | Restroom             |          |
|                  | Paved             | Storage              |          |
| Heating          | Cooling           | HotWater             | Water    |
| Forced Air       | Central           | Gas                  | Public   |