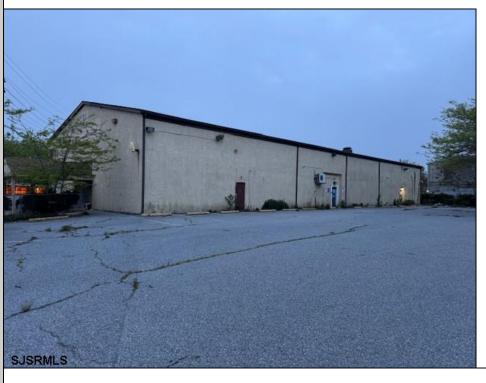

## **COMMENTS**

Truly one of a kind property located directly behind the AC Convention Center with easy access from the AC Expressway Tunnel. This property in the past has been used as a distribution center, school/training center, medical offices, rehabilitation center & clinic and public parking. Land uses and other information is on file for all these uses. The property can be developed for residential development boasting 1.5 acres +/- since it is located in a residential zone. Easy to show and being sold AS-IS condition.