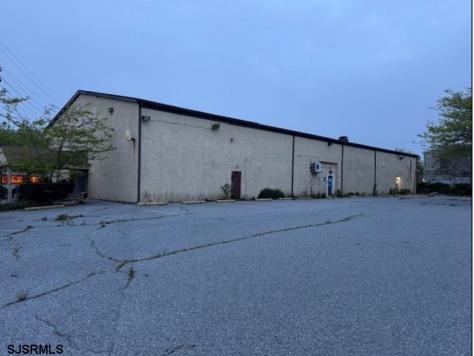

## COMMENTS

Truly one of a kind property located directly behind the AC Convention Center with easy access from the AC Expressway Tunnel. This property in the past has been used as a distribution center, school/training center, medical offices, rehabilitation center & clinic and public parking. Land uses and other information is on file for all these uses. The property can be developed for residential development boasting 1.5 acres +/- since it is located in a residential zone. Easy to show and being sold AS-IS condition.