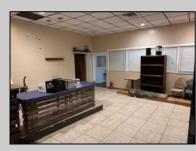

## COMMENTS

Truly one of a kind property located directly behind the AC Convention Center with easy access from the AC Expressway Tunnel. This property in the past has been used as a distribution center, school/training center, medical offices, rehabilitation center & clinic and public parking. Land uses and other information is on file for all these uses. The property can be developed for residential development boasting 1.5 acres +/- since it is located in a residential zone. Easy to show and being sold AS-IS condition.

| PROPERTY DETAILS                                    |                                                           |                                                                 |                  |
|-----------------------------------------------------|-----------------------------------------------------------|-----------------------------------------------------------------|------------------|
| Exterior<br>Masonry<br>Stucco                       | ParkingGarage<br>11 or More Spaces<br>Off Street<br>Paved | InteriorFeatures<br>220 Volt Electricity<br>Restroom<br>Storage | Basement<br>Slab |
| Heating<br>Forced Air<br>Gas-Natural<br>Multi-Zoned | Cooling<br>Central<br>Electric<br>Multi-Zoned             | HotWater<br>Gas                                                 | Water<br>Public  |