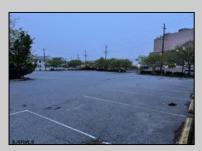

## COMMENTS

Truly one of a kind property located directly behind the AC Convention Center with easy access from the AC Expressway Tunnel. This property in the past has been used as a distribution center, school/training center, medical offices, rehabilitation center & clinic and public parking. Land uses and other information is on file for all these uses. The property can be developed for residential development boasting 1.5 acres +/- since it is located in a residential zone. Easy to show and being sold AS-IS condition.

| PROPERTY DETAILS                                    |                                                           |                                                                 |                  |
|-----------------------------------------------------|-----------------------------------------------------------|-----------------------------------------------------------------|------------------|
| Exterior<br>Masonry<br>Stucco                       | ParkingGarage<br>11 or More Spaces<br>Off Street<br>Paved | InteriorFeatures<br>220 Volt Electricity<br>Restroom<br>Storage | Basement<br>Slab |
| Heating<br>Forced Air<br>Gas-Natural<br>Multi-Zoned | Cooling<br>Central<br>Electric<br>Multi-Zoned             | HotWater<br>Gas                                                 | Water<br>Public  |