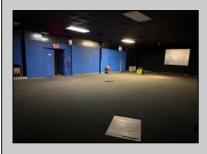

## COMMENTS

Truly one of a kind property located directly behind the AC Convention Center with easy access from the AC Expressway Tunnel. This property in the past has been used as a distribution center, school/training center, medical offices, rehabilitation center & clinic and public parking. Land uses and other information is on file for all these uses. The property can be developed for residential development boasting 1.5 acres +/- since it is located in a residential zone. Easy to show and being sold AS-IS condition.

PROPERTY DETAILS

|                                      | THOI ENTI DETAILS                                         |                                                                 |                  |
|--------------------------------------|-----------------------------------------------------------|-----------------------------------------------------------------|------------------|
| Exterior<br>Masonry<br>Stucco        | ParkingGarage<br>11 or More Spaces<br>Off Street<br>Payed | InteriorFeatures<br>220 Volt Electricity<br>Restroom<br>Storage | Basement<br>Slab |
|                                      | i aved                                                    | Storage                                                         |                  |
| Heating<br>Forced Air<br>Gas-Natural | Cooling<br>Central<br>Electric                            | HotWater<br>Gas                                                 | Water<br>Public  |