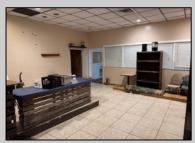

## COMMENTS

Truly one of a kind property located directly behind the AC Convention Center with easy access from the AC Expressway Tunnel. This property in the past has been used as a distribution center, school/training center, medical offices, rehabilitation center & clinic and public parking. Land uses and other information is on file for all these uses. The property can be developed for residential development boasting 1.5 acres +/- since it is located in a residential zone. Easy to show and being sold AS-IS condition.

PROPERTY DETAILS

|                                      | THOI ENTI DETAILS                                         |                                                                 |                  |
|--------------------------------------|-----------------------------------------------------------|-----------------------------------------------------------------|------------------|
| Exterior<br>Masonry<br>Stucco        | ParkingGarage<br>11 or More Spaces<br>Off Street<br>Payed | InteriorFeatures<br>220 Volt Electricity<br>Restroom<br>Storage | Basement<br>Slab |
|                                      | i aved                                                    | Storage                                                         |                  |
| Heating<br>Forced Air<br>Gas-Natural | Cooling<br>Central<br>Electric                            | HotWater<br>Gas                                                 | Water<br>Public  |