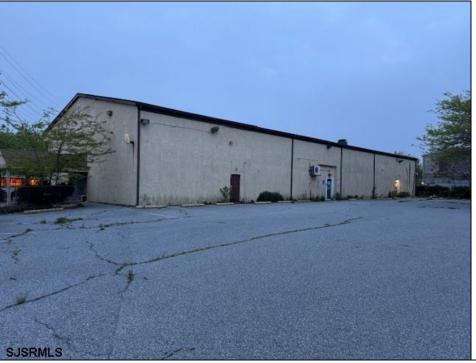

## 1923 Bacharach Blvd Atlantic City, NJ 08401

## COMMENTS

Truly one of a kind property located directly behind the AC Convention Center with easy access from the AC Expressway Tunnel. This property in the past has been used as a distribution center, school/training center, medical offices, rehabilitation center & clinic and public parking. Land uses and other information is on file for all these uses. The property can be developed for residential development boasting 1.5 acres +/- since it is located in a residential zone. Easy to show and being sold AS-IS condition.

PROPERTY DETAILS

|                                      | THOI ENTI DETAILS                                         |                                                                 |                  |
|--------------------------------------|-----------------------------------------------------------|-----------------------------------------------------------------|------------------|
| Exterior<br>Masonry<br>Stucco        | ParkingGarage<br>11 or More Spaces<br>Off Street<br>Payed | InteriorFeatures<br>220 Volt Electricity<br>Restroom<br>Storage | Basement<br>Slab |
|                                      | i aved                                                    | Storage                                                         |                  |
| Heating<br>Forced Air<br>Gas-Natural | Cooling<br>Central<br>Electric                            | HotWater<br>Gas                                                 | Water<br>Public  |