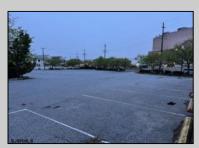

## COMMENTS

Truly one of a kind property located directly behind the AC Convention Center with easy access from the AC Expressway Tunnel. This property in the past has been used as a distribution center, school/training center, medical offices, rehabilitation center & clinic and public parking. Land uses and other information is on file for all these uses. The property can be developed for residential development boasting 1.5 acres +/- since it is located in a residential zone. Easy to show and being sold AS-IS condition.

PROPERTY DETAILS

|                                      | THOI ENTI DETAILS                                         |                                                                 |                  |
|--------------------------------------|-----------------------------------------------------------|-----------------------------------------------------------------|------------------|
| Exterior<br>Masonry<br>Stucco        | ParkingGarage<br>11 or More Spaces<br>Off Street<br>Payed | InteriorFeatures<br>220 Volt Electricity<br>Restroom<br>Storage | Basement<br>Slab |
|                                      | i aved                                                    | Storage                                                         |                  |
| Heating<br>Forced Air<br>Gas-Natural | Cooling<br>Central<br>Electric                            | HotWater<br>Gas                                                 | Water<br>Public  |