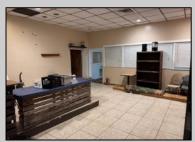

## COMMENTS

Truly one of a kind property located directly behind the AC Convention Center with easy access from the AC Expressway Tunnel. This property in the past has been used as a distribution center, school/training center, medical offices, rehabilitation center & clinic and public parking. Land uses and other information is on file for all these uses. The property can be developed for residential development boasting 1.5 acres +/- since it is located in a residential zone. Easy to show and being sold AS-IS condition.

**PROPERTY DETAILS** 

| Exterior<br>Masonry<br>Stucco                       | ParkingGarage<br>11 or More Spaces<br>Off Street<br>Paved | InteriorFeatures<br>220 Volt Electricity<br>Restroom<br>Storage | Basement<br>Slab |
|-----------------------------------------------------|-----------------------------------------------------------|-----------------------------------------------------------------|------------------|
| Heating<br>Forced Air<br>Gas-Natural<br>Multi-Zoned | Cooling Central Electric Multi-Zoned                      | HotWater<br>Gas                                                 | Water<br>Public  |
| Multi-Zonea                                         | iviuiti-∠onea                                             |                                                                 |                  |