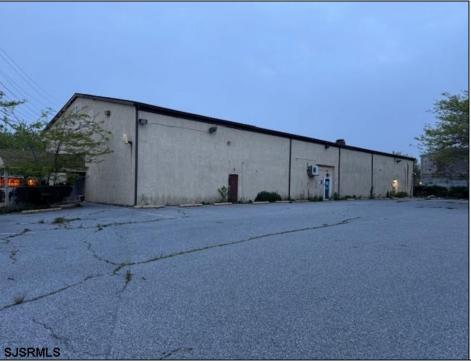

## COMMENTS

Truly one of a kind property located directly behind the AC Convention Center with easy access from the AC Expressway Tunnel. This property in the past has been used as a distribution center, school/training center, medical offices, rehabilitation center & clinic and public parking. Land uses and other information is on file for all these uses. The property can be developed for residential development boasting 1.5 acres +/- since it is located in a residential zone. Easy to show and being sold AS-IS condition.

**PROPERTY DETAILS** 

| Exterior<br>Masonry<br>Stucco                       | ParkingGarage<br>11 or More Spaces<br>Off Street<br>Paved | InteriorFeatures<br>220 Volt Electricity<br>Restroom<br>Storage | Basement<br>Slab |
|-----------------------------------------------------|-----------------------------------------------------------|-----------------------------------------------------------------|------------------|
| Heating<br>Forced Air<br>Gas-Natural<br>Multi-Zoned | Cooling Central Electric Multi-Zoned                      | HotWater<br>Gas                                                 | Water<br>Public  |
| Multi-Zonea                                         | iviuiti-∠onea                                             |                                                                 |                  |