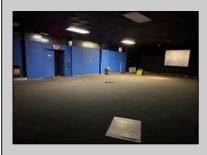

## COMMENTS

Truly one of a kind property located directly behind the AC Convention Center with easy access from the AC Expressway Tunnel. This property in the past has been used as a distribution center, school/training center, medical offices, rehabilitation center & clinic and public parking. Land uses and other information is on file for all these uses. The property can be developed for residential development boasting 1.5 acres +/- since it is located in a residential zone. Easy to show and being sold AS-IS condition.

**PROPERTY DETAILS** 

| Exterior<br>Masonry<br>Stucco                       | ParkingGarage<br>11 or More Spaces<br>Off Street<br>Paved | InteriorFeatures<br>220 Volt Electricity<br>Restroom<br>Storage | Basement<br>Slab |
|-----------------------------------------------------|-----------------------------------------------------------|-----------------------------------------------------------------|------------------|
| Heating<br>Forced Air<br>Gas-Natural<br>Multi-Zoned | Cooling Central Electric Multi-Zoned                      | HotWater<br>Gas                                                 | Water<br>Public  |
| Multi-Zonea                                         | iviuiti-∠onea                                             |                                                                 |                  |