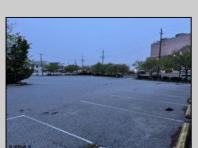

## COMMENTS

Truly one of a kind property located directly behind the AC Convention Center with easy access from the AC Expressway Tunnel. This property in the past has been used as a distribution center, school/training center, medical offices, rehabilitation center & clinic and public parking. Land uses and other information is on file for all these uses. The property can be developed for residential development boasting 1.5 acres +/- since it is located in a residential zone. Easy to show and being sold AS-IS condition.

**PROPERTY DETAILS** 

| Exterior<br>Masonry<br>Stucco                       | ParkingGarage<br>11 or More Spaces<br>Off Street<br>Paved | InteriorFeatures<br>220 Volt Electricity<br>Restroom<br>Storage | Basement<br>Slab |
|-----------------------------------------------------|-----------------------------------------------------------|-----------------------------------------------------------------|------------------|
| Heating<br>Forced Air<br>Gas-Natural<br>Multi-Zoned | Cooling Central Electric Multi-Zoned                      | HotWater<br>Gas                                                 | Water<br>Public  |
| Multi-Zonea                                         | iviuiti-∠onea                                             |                                                                 |                  |