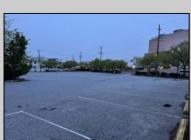

## COMMENTS

Truly one of a kind property located directly behind the AC Convention Center with easy access from the AC Expressway Tunnel. This property in the past has been used as a distribution center, school/training center, medical offices, rehabilitation center & clinic and public parking. Land uses and other information is on file for all these uses. The property can be developed for residential development boasting 1.5 acres +/- since it is located in a residential zone. Easy to show and being sold AS-IS condition.

PROPERTY DETAILS

|                                      | THO ENTIDED                                               |                                                                 |                  |
|--------------------------------------|-----------------------------------------------------------|-----------------------------------------------------------------|------------------|
| Exterior<br>Masonry<br>Stucco        | ParkingGarage<br>11 or More Spaces<br>Off Street<br>Paved | InteriorFeatures<br>220 Volt Electricity<br>Restroom<br>Storage | Basement<br>Slab |
| Heating<br>Forced Air<br>Gas-Natural | Cooling<br>Central<br>Electric                            | HotWater<br>Gas                                                 | Water<br>Public  |