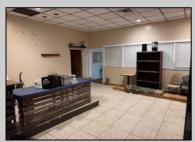

## COMMENTS

Truly one of a kind property located directly behind the AC Convention Center with easy access from the AC Expressway Tunnel. This property in the past has been used as a distribution center, school/training center, medical offices, rehabilitation center & clinic and public parking. Land uses and other information is on file for all these uses. The property can be developed for residential development boasting 1.5 acres +/- since it is located in a residential zone. Easy to show and being sold AS-IS condition.

PROPERTY DETAILS

|                                      | THO ENTIDED                                               |                                                                 |                  |
|--------------------------------------|-----------------------------------------------------------|-----------------------------------------------------------------|------------------|
| Exterior<br>Masonry<br>Stucco        | ParkingGarage<br>11 or More Spaces<br>Off Street<br>Paved | InteriorFeatures<br>220 Volt Electricity<br>Restroom<br>Storage | Basement<br>Slab |
| Heating<br>Forced Air<br>Gas-Natural | Cooling<br>Central<br>Electric                            | HotWater<br>Gas                                                 | Water<br>Public  |