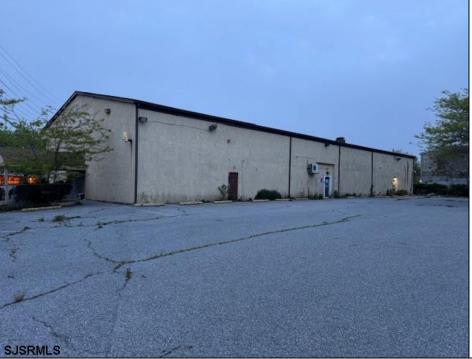

## COMMENTS

Truly one of a kind property located directly behind the AC Convention Center with easy access from the AC Expressway Tunnel. This property in the past has been used as a distribution center, school/training center, medical offices, rehabilitation center & clinic and public parking. Land uses and other information is on file for all these uses. The property can be developed for residential development boasting 1.5 acres +/- since it is located in a residential zone. Easy to show and being sold AS-IS condition.