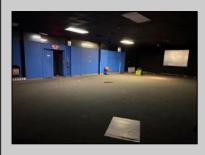

## COMMENTS

Truly one of a kind property located directly behind the AC Convention Center with easy access from the AC Expressway Tunnel. This property in the past has been used as a distribution center, school/training center, medical offices, rehabilitation center & clinic and public parking. Land uses and other information is on file for all these uses. The property can be developed for residential development boasting 1.5 acres +/- since it is located in a residential zone. Easy to show and being sold AS-IS condition.

PROPERTY DETAILS

|                                      | THO ENTIDED                                               |                                                                 |                  |
|--------------------------------------|-----------------------------------------------------------|-----------------------------------------------------------------|------------------|
| Exterior<br>Masonry<br>Stucco        | ParkingGarage<br>11 or More Spaces<br>Off Street<br>Paved | InteriorFeatures<br>220 Volt Electricity<br>Restroom<br>Storage | Basement<br>Slab |
| Heating<br>Forced Air<br>Gas-Natural | Cooling<br>Central<br>Electric                            | HotWater<br>Gas                                                 | Water<br>Public  |