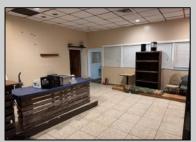

## COMMENTS

Truly one of a kind property located directly behind the AC Convention Center with easy access from the AC Expressway Tunnel. This property in the past has been used as a distribution center, school/training center, medical offices, rehabilitation center & clinic and public parking. Land uses and other information is on file for all these uses. The property can be developed for residential development boasting 1.5 acres +/- since it is located in a residential zone. Easy to show and being sold AS-IS condition.

**PROPERTY DETAILS** 

| Exterior<br>Masonry<br>Stucco                       | ParkingGarage<br>11 or More Spaces<br>Off Street<br>Paved | InteriorFeatures<br>220 Volt Electricity<br>Restroom<br>Storage | Basement<br>Slab |
|-----------------------------------------------------|-----------------------------------------------------------|-----------------------------------------------------------------|------------------|
| Heating<br>Forced Air<br>Gas-Natural<br>Multi-Zoned | Cooling<br>Central<br>Electric<br>Multi-Zoned             | HotWater<br>Gas                                                 | Water<br>Public  |