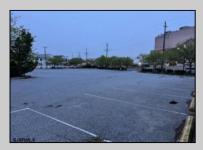

## COMMENTS

Truly one of a kind property located directly behind the AC Convention Center with easy access from the AC Expressway Tunnel. This property in the past has been used as a distribution center, school/training center, medical offices, rehabilitation center & clinic and public parking. Land uses and other information is on file for all these uses. The property can be developed for residential development boasting 1.5 acres +/- since it is located in a residential zone. Easy to show and being sold AS-IS condition.

**PROPERTY DETAILS** 

| Exterior<br>Masonry<br>Stucco                       | ParkingGarage<br>11 or More Spaces<br>Off Street<br>Paved | InteriorFeatures<br>220 Volt Electricity<br>Restroom<br>Storage | Basement<br>Slab |
|-----------------------------------------------------|-----------------------------------------------------------|-----------------------------------------------------------------|------------------|
| Heating<br>Forced Air<br>Gas-Natural<br>Multi-Zoned | Cooling<br>Central<br>Electric<br>Multi-Zoned             | HotWater<br>Gas                                                 | Water<br>Public  |