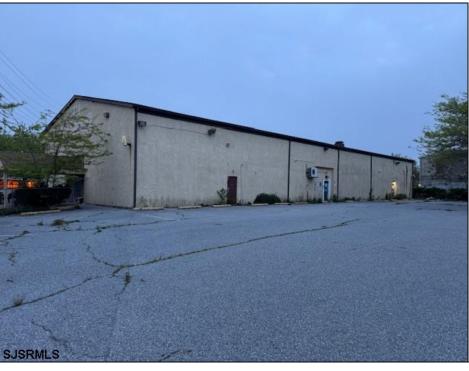

## COMMENTS

Truly one of a kind property located directly behind the AC Convention Center with easy access from the AC Expressway Tunnel. This property in the past has been used as a distribution center, school/training center, medical offices, rehabilitation center & clinic and public parking. Land uses and other information is on file for all these uses. The property can be developed for residential development boasting 1.5 acres +/- since it is located in a residential zone. Easy to show and being sold AS-IS condition.

**PROPERTY DETAILS** 

| Exterior<br>Masonry<br>Stucco                       | ParkingGarage<br>11 or More Spaces<br>Off Street<br>Paved | InteriorFeatures<br>220 Volt Electricity<br>Restroom<br>Storage | Basement<br>Slab |
|-----------------------------------------------------|-----------------------------------------------------------|-----------------------------------------------------------------|------------------|
| Heating<br>Forced Air<br>Gas-Natural<br>Multi-Zoned | Cooling<br>Central<br>Electric<br>Multi-Zoned             | HotWater<br>Gas                                                 | Water<br>Public  |