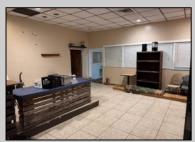

## COMMENTS

Truly one of a kind property located directly behind the AC Convention Center with easy access from the AC Expressway Tunnel. This property in the past has been used as a distribution center, school/training center, medical offices, rehabilitation center & clinic and public parking. Land uses and other information is on file for all these uses. The property can be developed for residential development boasting 1.5 acres +/- since it is located in a residential zone. Easy to show and being sold AS-IS condition.

|                                      | 1 1101 21111 22171120                                     |                                                                 |                  |  |
|--------------------------------------|-----------------------------------------------------------|-----------------------------------------------------------------|------------------|--|
| Exterior<br>Masonry<br>Stucco        | ParkingGarage<br>11 or More Spaces<br>Off Street<br>Paved | InteriorFeatures<br>220 Volt Electricity<br>Restroom<br>Storage | Basement<br>Slab |  |
| Heating<br>Forced Air<br>Gas-Natural | Cooling<br>Central<br>Electric                            | HotWater<br>Gas                                                 | Water<br>Public  |  |