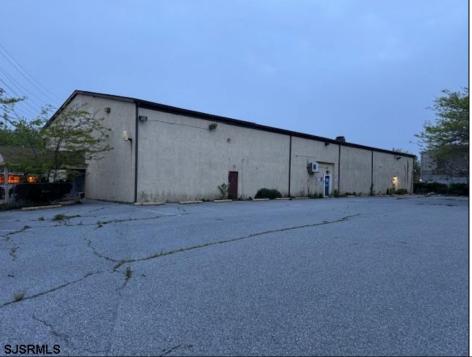

## COMMENTS

Truly one of a kind property located directly behind the AC Convention Center with easy access from the AC Expressway Tunnel. This property in the past has been used as a distribution center, school/training center, medical offices, rehabilitation center & clinic and public parking. Land uses and other information is on file for all these uses. The property can be developed for residential development boasting 1.5 acres +/- since it is located in a residential zone. Easy to show and being sold AS-IS condition.

|                                      | 1 1101 21111 22171120                                     |                                                                 |                  |  |
|--------------------------------------|-----------------------------------------------------------|-----------------------------------------------------------------|------------------|--|
| Exterior<br>Masonry<br>Stucco        | ParkingGarage<br>11 or More Spaces<br>Off Street<br>Paved | InteriorFeatures<br>220 Volt Electricity<br>Restroom<br>Storage | Basement<br>Slab |  |
| Heating<br>Forced Air<br>Gas-Natural | Cooling<br>Central<br>Electric                            | HotWater<br>Gas                                                 | Water<br>Public  |  |