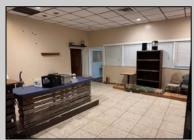

## **COMMENTS**

Truly one of a kind property located directly behind the AC Convention Center with easy access from the AC Expressway Tunnel. This property in the past has been used as a distribution center, school/training center, medical offices, rehabilitation center & clinic and public parking. Land uses and other information is on file for all these uses. The property can be developed for residential development boasting 1.5 acres +/- since it is located in a residential zone. Easy to show and being sold AS-IS condition.

|             | PROPERTY DETAILS  |                      |          |
|-------------|-------------------|----------------------|----------|
| Exterior    | ParkingGarage     | InteriorFeatures     | Basement |
| Masonry     | 11 or More Spaces | 220 Volt Electricity | Slab     |
| Stucco      | Off Street        | Restroom             |          |
|             | Paved             | Storage              |          |
| Heating     | Cooling           | HotWater             | Water    |
| •           | 0                 |                      |          |
| Forced Air  | Central           | Gas                  | Public   |
| Gas-Natural | Electric          |                      |          |