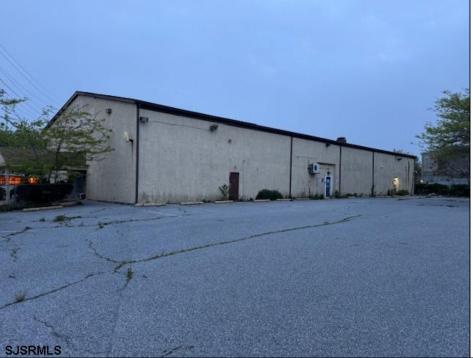

## **COMMENTS**

Truly one of a kind property located directly behind the AC Convention Center with easy access from the AC Expressway Tunnel. This property in the past has been used as a distribution center, school/training center, medical offices, rehabilitation center & clinic and public parking. Land uses and other information is on file for all these uses. The property can be developed for residential development boasting 1.5 acres +/- since it is located in a residential zone. Easy to show and being sold AS-IS condition.