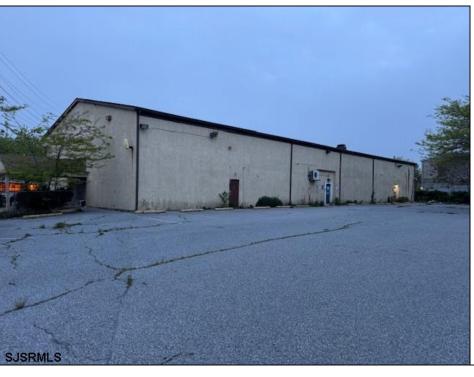

## COMMENTS

Truly one of a kind property located directly behind the AC Convention Center with easy access from the AC Expressway Tunnel. This property in the past has been used as a distribution center, school/training center, medical offices, rehabilitation center & clinic and public parking. Land uses and other information is on file for all these uses. The property can be developed for residential development boasting 1.5 acres +/- since it is located in a residential zone. Easy to show and being sold AS-IS condition.

|                                      | PROPERTY DETAILS                                          |                                                                 |                  |
|--------------------------------------|-----------------------------------------------------------|-----------------------------------------------------------------|------------------|
| Exterior<br>Masonry<br>Stucco        | ParkingGarage<br>11 or More Spaces<br>Off Street<br>Paved | InteriorFeatures<br>220 Volt Electricity<br>Restroom<br>Storage | Basement<br>Slab |
| Heating<br>Forced Air<br>Gas-Natural | Cooling<br>Central<br>Electric                            | HotWater<br>Gas                                                 | Water<br>Public  |