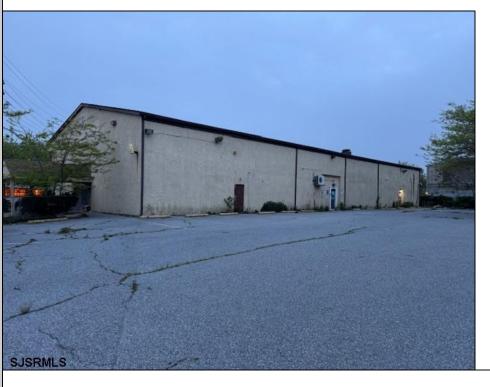

## COMMENTS

Truly one of a kind property located directly behind the AC Convention Center with easy access from the AC Expressway Tunnel. This property in the past has been used as a distribution center, school/training center, medical offices, rehabilitation center & clinic and public parking. Land uses and other information is on file for all these uses. The property can be developed for residential development boasting 1.5 acres +/- since it is located in a residential zone. Easy to show and being sold AS-IS condition.