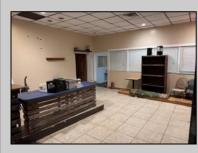

## COMMENTS

Truly one of a kind property located directly behind the AC Convention Center with easy access from the AC Expressway Tunnel. This property in the past has been used as a distribution center, school/training center, medical offices, rehabilitation center & clinic and public parking. Land uses and other information is on file for all these uses. The property can be developed for residential development boasting 1.5 acres +/- since it is located in a residential zone. Easy to show and being sold AS-IS condition.

| PROPERTY DETAILS |                   |                      |          |
|------------------|-------------------|----------------------|----------|
| Exterior         | ParkingGarage     | InteriorFeatures     | Basement |
| Masonry          | 11 or More Spaces | 220 Volt Electricity | Slab     |
| Stucco           | Off Street        | Restroom             |          |
|                  | Paved             | Storage              |          |
|                  |                   |                      |          |
| Heating          | Cooling           | HotWater             | Water    |
| Forced Air       | Central           | Gas                  | Public   |
| Gas-Natural      | Electric          |                      |          |
| Multi-Zoned      | Multi-Zoned       |                      |          |
|                  |                   |                      |          |