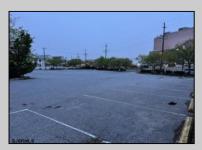

## COMMENTS

Truly one of a kind property located directly behind the AC Convention Center with easy access from the AC Expressway Tunnel. This property in the past has been used as a distribution center, school/training center, medical offices, rehabilitation center & clinic and public parking. Land uses and other information is on file for all these uses. The property can be developed for residential development boasting 1.5 acres +/- since it is located in a residential zone. Easy to show and being sold AS-IS condition.

| PROPERTY DETAILS |                   |                      |          |
|------------------|-------------------|----------------------|----------|
| Exterior         | ParkingGarage     | InteriorFeatures     | Basement |
| Masonry          | 11 or More Spaces | 220 Volt Electricity | Slab     |
| Stucco           | Off Street        | Restroom             |          |
|                  | Paved             | Storage              |          |
|                  |                   |                      |          |
| Heating          | Cooling           | HotWater             | Water    |
| Forced Air       | Central           | Gas                  | Public   |
| Gas-Natural      | Electric          |                      |          |
| Multi-Zoned      | Multi-Zoned       |                      |          |
|                  |                   |                      |          |