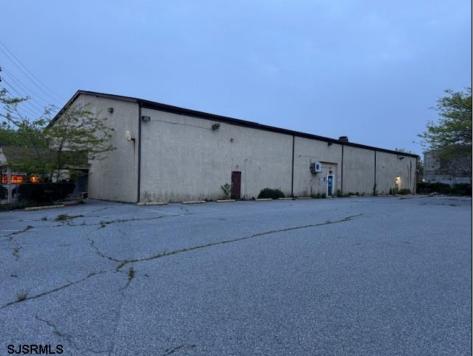

## 1923 Bacharach Blvd Atlantic City, NJ 08401

Asking \$1,900,000.00

## COMMENTS

Truly one of a kind property located directly behind the AC Convention Center with easy access from the AC Expressway Tunnel. This property in the past has been used as a distribution center, school/training center, medical offices, rehabilitation center & clinic and public parking. Land uses and other information is on file for all these uses. The property can be developed for residential development boasting 1.5 acres +/- since it is located in a residential zone. Easy to show and being sold AS-IS condition.

| PROPERTY DETAILS |                   |                      |          |
|------------------|-------------------|----------------------|----------|
| Exterior         | ParkingGarage     | InteriorFeatures     | Basement |
| Masonry          | 11 or More Spaces | 220 Volt Electricity | Slab     |
| Stucco           | Off Street        | Restroom             |          |
|                  | Paved             | Storage              |          |
|                  |                   |                      |          |
| Heating          | Cooling           | HotWater             | Water    |
| Forced Air       | Central           | Gas                  | Public   |
| Gas-Natural      | Electric          |                      |          |
| Multi-Zoned      | Multi-Zoned       |                      |          |
|                  |                   |                      |          |