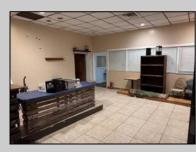

## COMMENTS

Truly one of a kind property located directly behind the AC Convention Center with easy access from the AC Expressway Tunnel. This property in the past has been used as a distribution center, school/training center, medical offices, rehabilitation center & clinic and public parking. Land uses and other information is on file for all these uses. The property can be developed for residential development boasting 1.5 acres +/- since it is located in a residential zone. Easy to show and being sold AS-IS condition.

| PROPERTY DETAILS |                   |                      |          |
|------------------|-------------------|----------------------|----------|
| Exterior         | ParkingGarage     | InteriorFeatures     | Basement |
| Masonry          | 11 or More Spaces | 220 Volt Electricity | Slab     |
| Stucco           | Off Street        | Restroom             |          |
|                  | Paved             | Storage              |          |
|                  |                   |                      |          |
| Heating          | Cooling           | HotWater             | Water    |
| Forced Air       | Central           | Gas                  | Public   |
| Gas-Natural      | Electric          |                      |          |
| Multi-Zoned      | Multi-Zoned       |                      |          |
| Multi-Zoneu      | Multi-Zoneu       |                      |          |