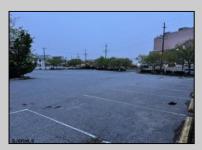

## COMMENTS

Truly one of a kind property located directly behind the AC Convention Center with easy access from the AC Expressway Tunnel. This property in the past has been used as a distribution center, school/training center, medical offices, rehabilitation center & clinic and public parking. Land uses and other information is on file for all these uses. The property can be developed for residential development boasting 1.5 acres +/- since it is located in a residential zone. Easy to show and being sold AS-IS condition.

| PROPERTY DETAILS |                   |                      |          |
|------------------|-------------------|----------------------|----------|
| Exterior         | ParkingGarage     | InteriorFeatures     | Basement |
| Masonry          | 11 or More Spaces | 220 Volt Electricity | Slab     |
| Stucco           | Off Street        | Restroom             |          |
|                  | Paved             | Storage              |          |
|                  |                   |                      |          |
| Heating          | Cooling           | HotWater             | Water    |
| Forced Air       | Central           | Gas                  | Public   |
| Gas-Natural      | Electric          |                      |          |
| Multi-Zoned      | Multi-Zoned       |                      |          |
| Multi-Zoneu      | Multi-Zoneu       |                      |          |