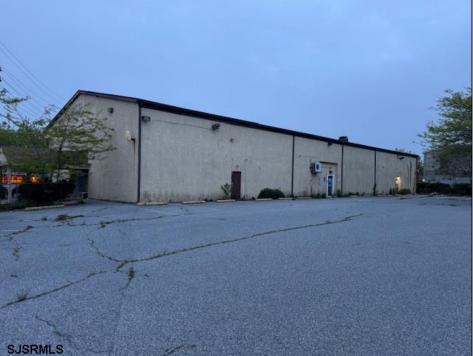

## COMMENTS

Truly one of a kind property located directly behind the AC Convention Center with easy access from the AC Expressway Tunnel. This property in the past has been used as a distribution center, school/training center, medical offices, rehabilitation center & clinic and public parking. Land uses and other information is on file for all these uses. The property can be developed for residential development boasting 1.5 acres +/- since it is located in a residential zone. Easy to show and being sold AS-IS condition.