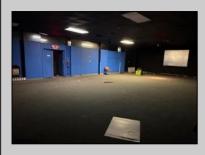

## **COMMENTS**

Truly one of a kind property located directly behind the AC Convention Center with easy access from the AC Expressway Tunnel. This property in the past has been used as a distribution center, school/training center, medical offices, rehabilitation center & clinic and public parking. Land uses and other information is on file for all these uses. The property can be developed for residential development boasting 1.5 acres +/- since it is located in a residential zone. Easy to show and being sold AS-IS condition.

PROPERTY DETAILS

| Exterior<br>Masonry<br>Stucco | ParkingGarage<br>11 or More Spaces<br>Off Street<br>Paved | InteriorFeatures<br>220 Volt Electricity<br>Restroom<br>Storage | Basement<br>Slab |
|-------------------------------|-----------------------------------------------------------|-----------------------------------------------------------------|------------------|
| Heating                       | Cooling                                                   | HotWater                                                        | Water            |
| Forced Air                    | Central                                                   | Gas                                                             | Public           |