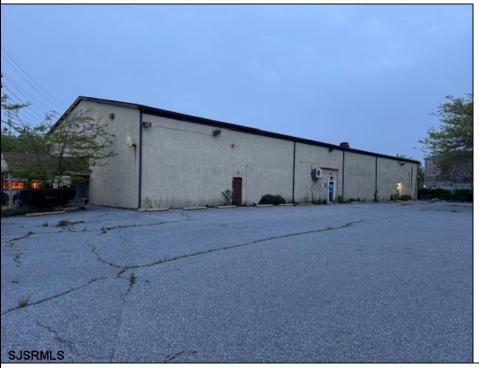

## **COMMENTS**

Truly one of a kind property located directly behind the AC Convention Center with easy access from the AC Expressway Tunnel. This property in the past has been used as a distribution center, school/training center, medical offices, rehabilitation center & clinic and public parking. Land uses and other information is on file for all these uses. The property can be developed for residential development boasting 1.5 acres +/- since it is located in a residential zone. Easy to show and being sold AS-IS condition.