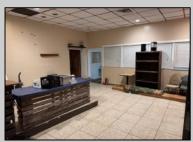

## **COMMENTS**

Truly one of a kind property located directly behind the AC Convention Center with easy access from the AC Expressway Tunnel. This property in the past has been used as a distribution center, school/training center, medical offices, rehabilitation center & clinic and public parking. Land uses and other information is on file for all these uses. The property can be developed for residential development boasting 1.5 acres +/- since it is located in a residential zone. Easy to show and being sold AS-IS condition.

PROPERTY DETAILS

| Exterior<br>Masonry<br>Stucco | ParkingGarage<br>11 or More Spaces<br>Off Street<br>Paved | InteriorFeatures<br>220 Volt Electricity<br>Restroom<br>Storage | Basement<br>Slab |
|-------------------------------|-----------------------------------------------------------|-----------------------------------------------------------------|------------------|
| Heating                       | Cooling                                                   | HotWater                                                        | Water            |
| Forced Air                    | Central                                                   | Gas                                                             | Public           |