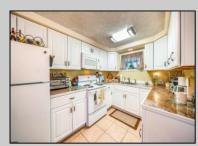

## COMMENTS

GREAT LOCATION! STEPS TO THE BEACH & PROMENADE, DOWNTOWN RESTAURANTS, SHOPS, AND EXCURSION PARK! Smell and hear the ocean! This spacious and meticulously well maintained 2 bedroom, 1 bath condo offers a comfortable and large 882 square feet of living space. Walk out the front door & across the street to the 39th Street beach ramp and the beach. This unit is located on the Pleasure Avenue side of the condo complex and has a view of the Promenade and dunes. This beachy condo can be the ideal summer escape or a good investment with a great rental history- great potential for rental income! A large, open kitchen with white cabinetry offers plenty of space, storage, and prep area with a dining area. The living room area features a large storage closet and a closet with the washer and dryer. Outside features include plenty of storage space with a spacious 6\' x 8\' owner storage closet, outside shower, an additional indoor common storage area for owners, and a large common area porch to enjoy your morning coffee or Sea Isle sunsets in the evening. Centrally located to everything in town, just park the car and walk to the best of everything Sea Isle City has to offer. Monthly Condo Fee includes- Home Owners insurance, common area repairs of building, Two Brand new window unit air conditioners are included in sale.