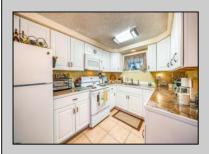

## **COMMENTS**

GREAT LOCATION! STEPS TO THE BEACH & PROMENADE, DOWNTOWN RESTAURANTS, SHOPS, AND EXCURSION PARK! Smell and hear the ocean! This spacious and meticulously well maintained 2 bedroom, 1 bath condo offers a comfortable and large 882 square feet of living space. Walk out the front door & across the street to the 39th Street beach ramp and the beach. This unit is located on the Pleasure Avenue side of the condo complex and has a view of the Promenade and dunes. This beachy condo can be the ideal summer escape or a good investment with a great rental history- great potential for rental income! A large, open kitchen with white cabinetry offers plenty of space, storage, and prep area with a dining area. The living room area features a large storage closet and a closet with the washer and dryer. Outside features include plenty of storage space with a spacious 6\' x 8\' owner storage closet, outside shower, an additional indoor common storage area for owners, and a large common area porch to enjoy your morning coffee or Sea Isle sunsets in the evening. Centrally located to everything in town, just park the car and walk to the best of everything Sea Isle City has to offer. Monthly Condo Fee includes- Home Owners insurance, common area repairs of building, Two Brand new window unit air conditioners are included in sale.