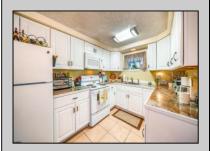

## COMMENTS

GREAT LOCATION! STEPS TO THE BEACH & PROMENADE, DOWNTOWN RESTAURANTS, SHOPS, AND EXCURSION PARK! Smell and hear the ocean! This spacious and meticulously well maintained 2 bedroom, 1 bath condo offers a comfortable and large 882 square feet of living space. Walk out the front door & across the street to the 39th Street beach ramp and the beach. This unit is located on the Pleasure Avenue side of the condo complex and has a view of the Promenade and dunes. This beachy condo can be the ideal summer escape or a good investment with a great rental history- great potential for rental income! A large, open kitchen with white cabinetry offers plenty of space, storage, and prep area with a dining area. The living room area features a large storage closet and a closet with the washer and dryer. Outside features include plenty of storage space with a spacious 6\text{\text{'}} x 8\text{\text{'}} owner storage closet, outside shower, an additional indoor common storage area for owners, and a large common area porch to enjoy your morning coffee or Sea Isle sunsets in the evening. Centrally located to everything in town, just park the car and walk to the best of everything Sea Isle City has to offer. Monthly Condo Fee includes- Home Owners insurance, common area repairs of building, Two Brand new window unit air conditioners are included in sale.