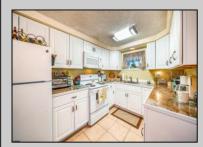

## COMMENTS

GREAT LOCATION! STEPS TO THE BEACH & PROMENADE, DOWNTOWN RESTAURANTS, SHOPS, AND EXCURSION PARK! Smell and hear the ocean! This spacious and meticulously well maintained 2 bedroom, 1 bath condo offers a comfortable and large 882 square feet of living space. Walk out the front door & across the street to the 39th Street beach ramp and the beach. This unit is located on the Pleasure Avenue side of the condo complex and has a view of the Promenade and dunes. This beachy condo can be the ideal summer escape or a good investment with a great rental history- great potential for rental income! A large, open kitchen with white cabinetry offers plenty of space, storage, and prep area with a dining area. The living room area features a large storage closet and a closet with the washer and dryer. Outside features include plenty of storage space with a spacious 6\' x 8\' owner storage closet, outside shower, an additional indoor common storage area for owners, and a large common area porch to enjoy your morning coffee or Sea Isle sunsets in the evening. Centrally located to everything in town, just park the car and walk to the best of everything Sea Isle City has to offer. Monthly Condo Fee includes- Home Owners insurance, common area repairs of building, Two Brand new window unit air conditioners are included in sale.