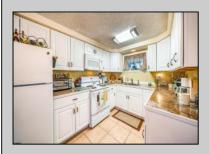

## **COMMENTS**

GREAT LOCATION! STEPS TO THE BEACH & PROMENADE, DOWNTOWN RESTAURANTS, SHOPS, AND EXCURSION PARK! Smell and hear the ocean! This spacious and meticulously well maintained 2 bedroom, 1 bath condo offers a comfortable and large 882 square feet of living space. Walk out the front door & across the street to the 39th Street beach ramp and the beach. This unit is located on the Pleasure Avenue side of the condo complex and has a view of the Promenade and dunes. This beachy condo can be the ideal summer escape or a good investment with a great rental history- great potential for rental income! A large, open kitchen with white cabinetry offers plenty of space, storage, and prep area with a dining area. The living room area features a large storage closet and a closet with the washer and dryer. Outside features include plenty of storage space with a spacious 6\text{\text{'}} x 8\text{\text{'}} owner storage closet, outside shower, an additional indoor common storage area for owners, and a large common area porch to enjoy your morning coffee or Sea Isle sunsets in the evening. Centrally located to everything in town, just park the car and walk to the best of everything Sea Isle City has to offer. Monthly Condo Fee includes- Home Owners insurance, common area repairs of building, Two Brand new window unit air conditioners are included in sale.