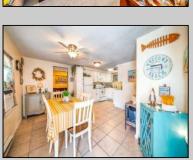

## **COMMENTS**

GREAT LOCATION! STEPS TO THE BEACH & PROMENADE, DOWNTOWN RESTAURANTS, SHOPS, AND EXCURSION PARK! Smell and hear the ocean! This spacious and meticulously well maintained 2 bedroom, 1 bath condo offers a comfortable and large 882 square feet of living space. Walk out the front door & across the street to the 39th Street beach ramp and the beach. This unit is located on the Pleasure Avenue side of the condo complex and has a view of the Promenade and dunes. This beachy condo can be the ideal summer escape or a good investment with a great rental history- great potential for rental income! A large, open kitchen with white cabinetry offers plenty of space, storage, and prep area with a dining area. The living room area features a large storage closet and a closet with the washer and dryer. Outside features include plenty of storage space with a spacious 6\text{\text{'}} x 8\text{\text{'}} owner storage closet, outside shower, an additional indoor common storage area for owners, and a large common area porch to enjoy your morning coffee or Sea Isle sunsets in the evening. Centrally located to everything in town, just park the car and walk to the best of everything Sea Isle City has to offer. Monthly Condo Fee includes- Home Owners insurance, common area repairs of building, Two Brand new window unit air conditioners are included in sale.