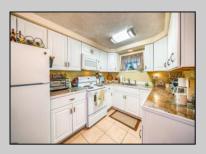

## COMMENTS

GREAT LOCATION! STEPS TO THE BEACH & PROMENADE, DOWNTOWN RESTAURANTS, SHOPS, AND EXCURSION PARK! Smell and hear the ocean! This spacious and meticulously well maintained 2 bedroom, 1 bath condo offers a comfortable and large 882 square feet of living space. Walk out the front door & across the street to the 39th Street beach ramp and the beach. This unit is located on the Pleasure Avenue side of the condo complex and has a view of the Promenade and dunes. This beachy condo can be the ideal summer escape or a good investment with a great rental history- great potential for rental income! A large, open kitchen with white cabinetry offers plenty of space, storage, and prep area with a dining area. The living room area features a large storage closet and a closet with the washer and dryer. Outside features include plenty of storage space with a spacious 6\text{\text{'}} x 8\text{\text{'}} owner storage closet, outside shower, an additional indoor common storage area for owners, and a large common area porch to enjoy your morning coffee or Sea Isle sunsets in the evening. Centrally located to everything in town, just park the car and walk to the best of everything Sea Isle City has to offer. Monthly Condo Fee includes- Home Owners insurance, common area repairs of building, Two Brand new window unit air conditioners are included in sale.