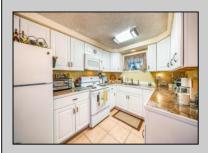

## COMMENTS

GREAT LOCATION! STEPS TO THE BEACH & PROMENADE, DOWNTOWN RESTAURANTS, SHOPS, AND EXCURSION PARK! Smell and hear the ocean! This spacious and meticulously well maintained 2 bedroom, 1 bath condo offers a comfortable and large 882 square feet of living space. Walk out the front door & across the street to the 39th Street beach ramp and the beach. This unit is located on the Pleasure Avenue side of the condo complex and has a view of the Promenade and dunes. This beachy condo can be the ideal summer escape or a good investment with a great rental history- great potential for rental income! A large, open kitchen with white cabinetry offers plenty of space, storage, and prep area with a dining area. The living room area features a large storage closet and a closet with the washer and dryer. Outside features include plenty of storage space with a spacious 6\' x 8\' owner storage closet, outside shower, an additional indoor common storage area for owners, and a large common area porch to enjoy your morning coffee or Sea Isle sunsets in the evening. Centrally located to everything in town, just park the car and walk to the best of everything Sea Isle City has to offer. Monthly Condo Fee includes- Home Owners insurance, common area repairs of building, Two Brand new window unit air conditioners are included in sale.