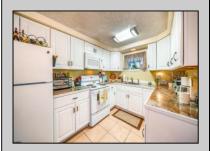

## **COMMENTS**

GREAT LOCATION! STEPS TO THE BEACH & PROMENADE, DOWNTOWN RESTAURANTS, SHOPS, AND EXCURSION PARK! Smell and hear the ocean! This spacious and meticulously well maintained 2 bedroom, 1 bath condo offers a comfortable and large 882 square feet of living space. Walk out the front door & across the street to the 39th Street beach ramp and the beach. This unit is located on the Pleasure Avenue side of the condo complex and has a view of the Promenade and dunes. This beachy condo can be the ideal summer escape or a good investment with a great rental history- great potential for rental income! A large, open kitchen with white cabinetry offers plenty of space, storage, and prep area with a dining area. The living room area features a large storage closet and a closet with the washer and dryer. Outside features include plenty of storage space with a spacious 6\' x 8\' owner storage closet, outside shower, an additional indoor common storage area for owners, and a large common area porch to enjoy your morning coffee or Sea Isle sunsets in the evening. Centrally located to everything in town, just park the car and walk to the best of everything Sea Isle City has to offer. Monthly Condo Fee includes- Home Owners insurance, common area repairs of building, Two Brand new window unit air conditioners are included in sale.