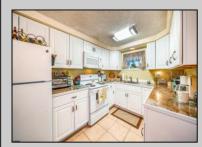

## COMMENTS

GREAT LOCATION! STEPS TO THE BEACH & PROMENADE, DOWNTOWN RESTAURANTS, SHOPS, AND EXCURSION PARK! Smell and hear the ocean! This spacious and meticulously well maintained 2 bedroom, 1 bath condo offers a comfortable and large 882 square feet of living space. Walk out the front door & across the street to the 39th Street beach ramp and the beach. This unit is located on the Pleasure Avenue side of the condo complex and has a view of the Promenade and dunes. This beachy condo can be the ideal summer escape or a good investment with a great rental history- great potential for rental income! A large, open kitchen with white cabinetry offers plenty of space, storage, and prep area with a dining area. The living room area features a large storage closet and a closet with the washer and dryer. Outside features include plenty of storage space with a spacious 6\' x 8\' owner storage closet, outside shower, an additional indoor common storage area for owners, and a large common area porch to enjoy your morning coffee or Sea Isle sunsets in the evening. Centrally located to everything in town, just park the car and walk to the best of everything Sea Isle City has to offer. Monthly Condo Fee includes- Home Owners insurance, common area repairs of building, Two Brand new window unit air conditioners are included in sale.