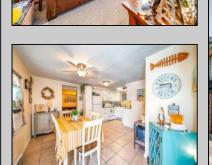

## COMMENTS

GREAT LOCATION! STEPS TO THE BEACH & PROMENADE, DOWNTOWN RESTAURANTS, SHOPS, AND EXCURSION PARK! Smell and hear the ocean! This spacious and meticulously well maintained 2 bedroom, 1 bath condo offers a comfortable and large 882 square feet of living space. Walk out the front door & across the street to the 39th Street beach ramp and the beach. This unit is located on the Pleasure Avenue side of the condo complex and has a view of the Promenade and dunes. This beachy condo can be the ideal summer escape or a good investment with a great rental history- great potential for rental income! A large, open kitchen with white cabinetry offers plenty of space, storage, and prep area with a dining area. The living room area features a large storage closet and a closet with the washer and dryer. Outside features include plenty of storage space with a spacious 6\text{\text{'}} x 8\text{\text{'}} owner storage closet, outside shower, an additional indoor common storage area for owners, and a large common area porch to enjoy your morning coffee or Sea Isle sunsets in the evening. Centrally located to everything in town, just park the car and walk to the best of everything Sea Isle City has to offer. Monthly Condo Fee includes- Home Owners insurance, common area repairs of building, Two Brand new window unit air conditioners are included in sale.