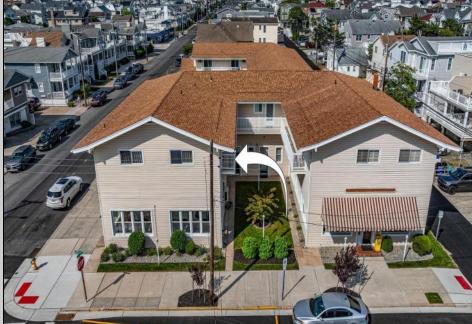

## **COMMENTS**

Plaza 22 unit ready just in time for the start of Summer 2025! This 2 bedroom, 2 bathroom unit has a bright corner location situated on the corner of 22nd & Asbury. Enjoy easy access from Unit #19s assigned parking spot right at the bottom of the entry steps. The complex is an a wonderful sought after area with beautiful homes and is in close proximity to the boardwalk and Goldcoast Beaches! Inside you have a living area, dining area, full kitchen, 2 full baths, and 2 bedrooms with nicely sized closets. The Condo HOA Fees are low as are the City taxes! Condo features 2 shared outside showers, storage area (for owners), and shared laundry areas on site. Enjoy easy access to Uncle Bill\'s Pancake House, Blitz\'s Deli, Nauti Donuts, and Aunt Betty\'s Ice Cream Shack all right on your same block!