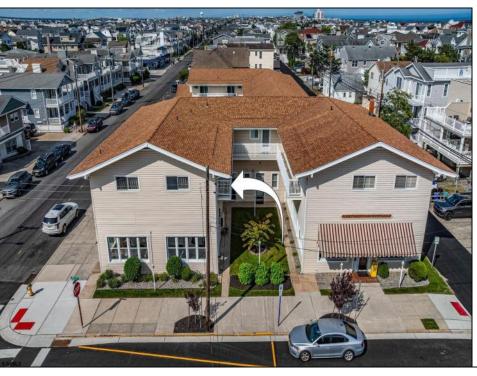

## **COMMENTS**

Plaza 22 unit ready just in time for the start of Summer 2025! This 2 bedroom, 2 bathroom unit has a bright corner location situated on the corner of 22nd & Asbury. Enjoy easy access from Unit #19s assigned parking spot right at the bottom of the entry steps. The complex is an a wonderful sought after area with beautiful homes and is in close proximity to the boardwalk and Goldcoast Beaches! Inside you have a living area, dining area, full kitchen, 2 full baths, and 2 bedrooms with nicely sized closets. The Condo HOA Fees are low as are the City taxes! Condo features 2 shared outside showers, storage area (for owners), and shared laundry areas on site. Enjoy easy access to Uncle Bill\'s Pancake House, Blitz\'s Deli, Nauti Donuts, and Aunt Betty\'s Ice Cream Shack all right on your same block!