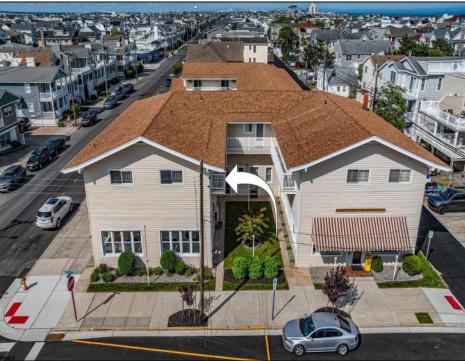

## **COMMENTS**

Plaza 22 unit ready just in time for the start of Summer 2025! This 2 bedroom, 2 bathroom unit has a bright corner location situated on the corner of 22nd & Asbury. Enjoy easy access from Unit #19s assigned parking spot right at the bottom of the entry steps. The complex is an a wonderful sought after area with beautiful homes and is in close proximity to the boardwalk and Goldcoast Beaches! Inside you have a living area, dining area, full kitchen, 2 full baths, and 2 bedrooms with nicely sized closets. The Condo HOA Fees are low as are the City taxes! Condo features 2 shared outside showers, storage area (for owners), and shared laundry areas on site. Enjoy easy access to Uncle Bill\'s Pancake House, Blitz\'s Deli, Nauti Donuts, and Aunt Betty\'s Ice Cream Shack all right on your same block!