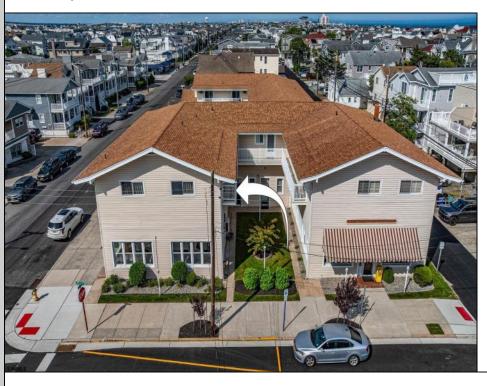

## **COMMENTS**

Plaza 22 unit ready just in time for the start of Summer 2025! This 2 bedroom, 2 bathroom unit has a bright corner location situated on the corner of 22nd & Asbury. Enjoy easy access from Unit #19s assigned parking spot right at the bottom of the entry steps. The complex is an a wonderful sought after area with beautiful homes and is in close proximity to the boardwalk and Goldcoast Beaches! Inside you have a living area, dining area, full kitchen, 2 full baths, and 2 bedrooms with nicely sized closets. The Condo HOA Fees are low as are the City taxes! Condo features 2 shared outside showers, storage area (for owners), and shared laundry areas on site. Enjoy easy access to Uncle Bill\'s Pancake House, Blitz\'s Deli, Nauti Donuts, and Aunt Betty\'s Ice Cream Shack all right on your same block!