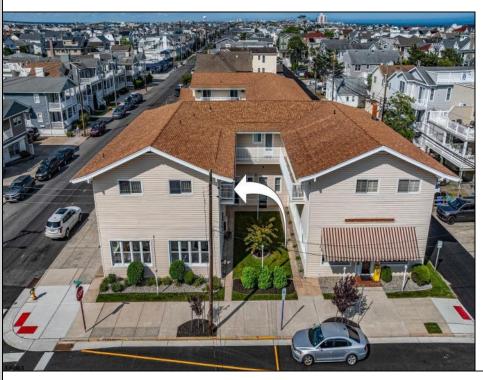

## **COMMENTS**

Plaza 22 unit ready just in time for the start of Summer 2025! This 2 bedroom, 2 bathroom unit has a bright corner location situated on the corner of 22nd & Asbury. Enjoy easy access from Unit #19s assigned parking spot right at the bottom of the entry steps. The complex is an a wonderful sought after area with beautiful homes and is in close proximity to the boardwalk and Goldcoast Beaches! Inside you have a living area, dining area, full kitchen, 2 full baths, and 2 bedrooms with nicely sized closets. The Condo HOA Fees are low as are the City taxes! Condo features 2 shared outside showers, storage area (for owners), and shared laundry areas on site. Enjoy easy access to Uncle Bill\'s Pancake House, Blitz\'s Deli, Nauti Donuts, and Aunt Betty\'s Ice Cream Shack all right on your same block!