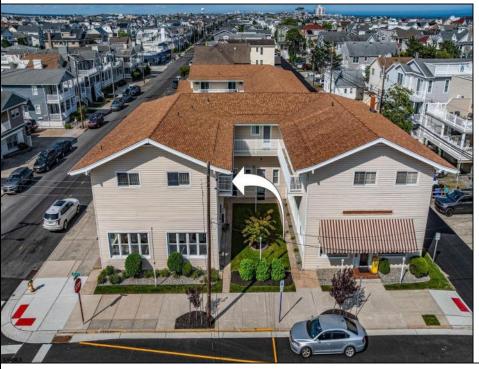

## COMMENTS

Plaza 22 unit ready just in time for the start of Summer 2025! This 2 bedroom, 2 bathroom unit has a bright corner location situated on the corner of 22nd & Asbury. Enjoy easy access from Unit #19s assigned parking spot right at the bottom of the entry steps. The complex is an a wonderful sought after area with beautiful homes and is in close proximity to the boardwalk and Goldcoast Beaches! Inside you have a living area, dining area, full kitchen, 2 full baths, and 2 bedrooms with nicely sized closets. The Condo HOA Fees are low as are the City taxes! Condo features 2 shared outside showers, storage area (for owners), and shared laundry areas on site. Enjoy easy access to Uncle Bill\'s Pancake House, Blitz\'s Deli, Nauti Donuts, and Aunt Betty\'s Ice Cream Shack all right on your same block!