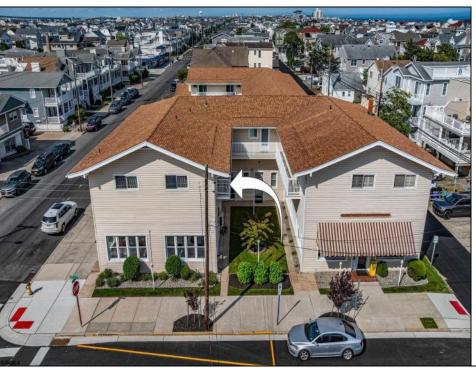

## **COMMENTS**

Plaza 22 unit ready just in time for the start of Summer 2025! This 2 bedroom, 2 bathroom unit has a bright corner location situated on the corner of 22nd & Asbury. Enjoy easy access from Unit #19s assigned parking spot right at the bottom of the entry steps. The complex is an a wonderful sought after area with beautiful homes and is in close proximity to the boardwalk and Goldcoast Beaches! Inside you have a living area, dining area, full kitchen, 2 full baths, and 2 bedrooms with nicely sized closets. The Condo HOA Fees are low as are the City taxes! Condo features 2 shared outside showers, storage area (for owners), and shared laundry areas on site. Enjoy easy access to Uncle Bill\'s Pancake House, Blitz\'s Deli, Nauti Donuts, and Aunt Betty\'s Ice Cream Shack all right on your same block!