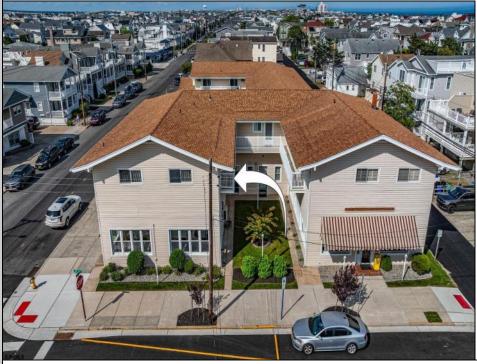

## COMMENTS

Plaza 22 unit ready just in time for the start of Summer 2025! This 2 bedroom, 2 bathroom unit has a bright corner location situated on the corner of 22nd & Asbury. Enjoy easy access from Unit #19s assigned parking spot right at the bottom of the entry steps. The complex is an a wonderful sought after area with beautiful homes and is in close proximity to the boardwalk and Goldcoast Beaches! Inside you have a living area, dining area, full kitchen, 2 full baths, and 2 bedrooms with nicely sized closets. The Condo HOA Fees are low as are the City taxes! Condo features 2 shared outside showers, storage area (for owners), and shared laundry areas on site. Enjoy easy access to Uncle Bill's Pancake House, Blitz's Deli, Nauti Donuts, and Aunt Betty's Ice Cream Shack all right on your same block!