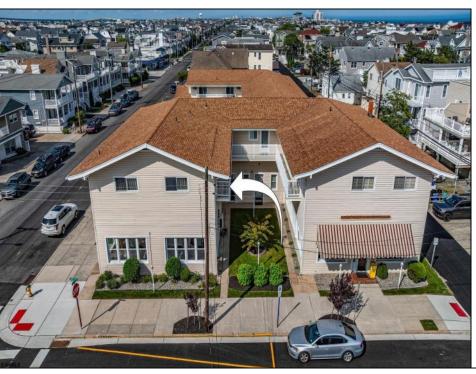

## **COMMENTS**

Plaza 22 unit ready just in time for the start of Summer 2025! This 2 bedroom, 2 bathroom unit has a bright corner location situated on the corner of 22nd & Asbury. Enjoy easy access from Unit #19s assigned parking spot right at the bottom of the entry steps. The complex is an a wonderful sought after area with beautiful homes and is in close proximity to the boardwalk and Goldcoast Beaches! Inside you have a living area, dining area, full kitchen, 2 full baths, and 2 bedrooms with nicely sized closets. The Condo HOA Fees are low as are the City taxes! Condo features 2 shared outside showers, storage area (for owners), and shared laundry areas on site. Enjoy easy access to Uncle Bill\'s Pancake House, Blitz\'s Deli, Nauti Donuts, and Aunt Betty\'s Ice Cream Shack all right on your same block!