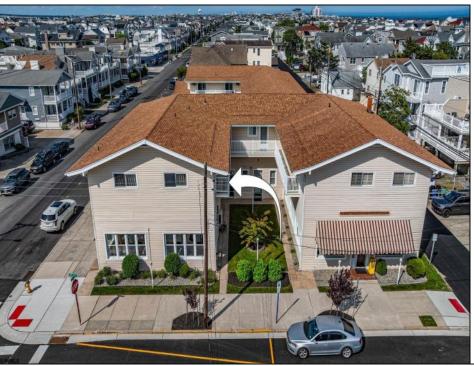

## **COMMENTS**

Plaza 22 unit ready just in time for the start of Summer 2025! This 2 bedroom, 2 bathroom unit has a bright corner location situated on the corner of 22nd & Asbury. Enjoy easy access from Unit #19s assigned parking spot right at the bottom of the entry steps. The complex is an a wonderful sought after area with beautiful homes and is in close proximity to the boardwalk and Goldcoast Beaches! Inside you have a living area, dining area, full kitchen, 2 full baths, and 2 bedrooms with nicely sized closets. The Condo HOA Fees are low as are the City taxes! Condo features 2 shared outside showers, storage area (for owners), and shared laundry areas on site. Enjoy easy access to Uncle Bill\'s Pancake House, Blitz\'s Deli, Nauti Donuts, and Aunt Betty\'s Ice Cream Shack all right on your same block!