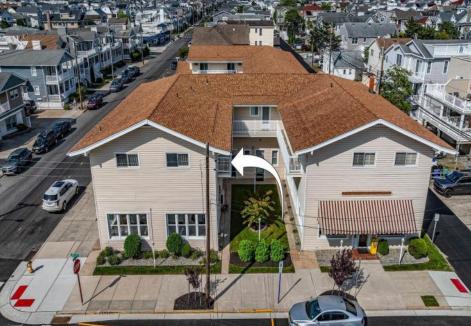

## **COMMENTS**

Plaza 22 unit ready just in time for the start of Summer 2025! This 2 bedroom, 2 bathroom unit has a bright corner location situated on the corner of 22nd & Asbury. Enjoy easy access from Unit #19s assigned parking spot right at the bottom of the entry steps. The complex is an a wonderful sought after area with beautiful homes and is in close proximity to the boardwalk and Goldcoast Beaches! Inside you have a living area, dining area, full kitchen, 2 full baths, and 2 bedrooms with nicely sized closets. The Condo HOA Fees are low as are the City taxes! Condo features 2 shared outside showers, storage area (for owners), and shared laundry areas on site. Enjoy easy access to Uncle Bill\'s Pancake House, Blitz\'s Deli, Nauti Donuts, and Aunt Betty\'s Ice Cream Shack all right on your same block!