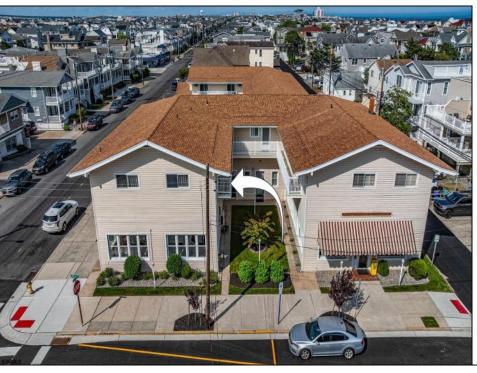

## **COMMENTS**

Plaza 22 unit ready just in time for the start of Summer 2025! This 2 bedroom, 2 bathroom unit has a bright corner location situated on the corner of 22nd & Asbury. Enjoy easy access from Unit #19s assigned parking spot right at the bottom of the entry steps. The complex is an a wonderful sought after area with beautiful homes and is in close proximity to the boardwalk and Goldcoast Beaches! Inside you have a living area, dining area, full kitchen, 2 full baths, and 2 bedrooms with nicely sized closets. The Condo HOA Fees are low as are the City taxes! Condo features 2 shared outside showers, storage area (for owners), and shared laundry areas on site. Enjoy easy access to Uncle Bill's Pancake House, Blitz\'s Deli, Nauti Donuts, and Aunt Betty\'s Ice Cream Shack all right on your same block!