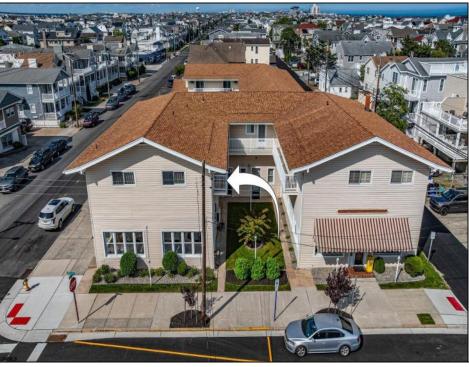

## **COMMENTS**

Plaza 22 unit ready just in time for the start of Summer 2025! This 2 bedroom, 2 bathroom unit has a bright corner location situated on the corner of 22nd & Asbury. Enjoy easy access from Unit #19s assigned parking spot right at the bottom of the entry steps. The complex is an a wonderful sought after area with beautiful homes and is in close proximity to the boardwalk and Goldcoast Beaches! Inside you have a living area, dining area, full kitchen, 2 full baths, and 2 bedrooms with nicely sized closets. The Condo HOA Fees are low as are the City taxes! Condo features 2 shared outside showers, storage area (for owners), and shared laundry areas on site. Enjoy easy access to Uncle Bill\'s Pancake House, Blitz\'s Deli, Nauti Donuts, and Aunt Betty\'s Ice Cream Shack all right on your same block!