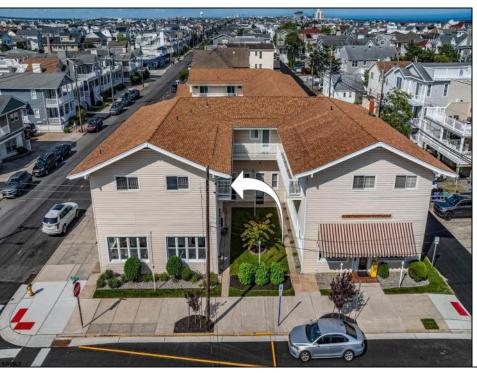

## **COMMENTS**

Plaza 22 unit ready just in time for the start of Summer 2025! This 2 bedroom, 2 bathroom unit has a bright corner location situated on the corner of 22nd & Asbury. Enjoy easy access from Unit #19s assigned parking spot right at the bottom of the entry steps. The complex is an a wonderful sought after area with beautiful homes and is in close proximity to the boardwalk and Goldcoast Beaches! Inside you have a living area, dining area, full kitchen, 2 full baths, and 2 bedrooms with nicely sized closets. The Condo HOA Fees are low as are the City taxes! Condo features 2 shared outside showers, storage area (for owners), and shared laundry areas on site. Enjoy easy access to Uncle Bill's Pancake House, Blitz\'s Deli, Nauti Donuts, and Aunt Betty\'s Ice Cream Shack all right on your same block!