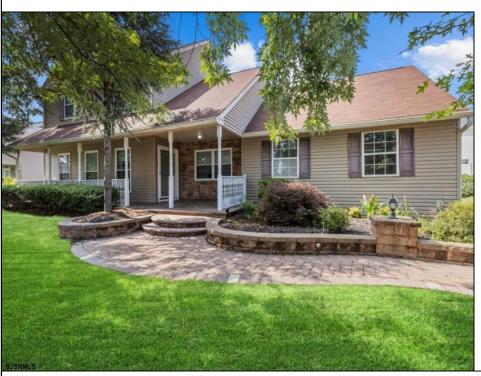

## **COMMENTS**

Welcome to this beautifully maintained 3-bedroom, 2.5-bath home located in the highly soughtafter Valley Green neighborhood of Sicklerville. From the moment you arrive, you'll appreciate the curb appeal and spacious concrete driveway leading to an attached 2-car garage. Step inside to find a warm and inviting main level featuring hardwood floors throughout. The cozy family room, formal dining room, and spacious kitchen-with a gas range and dishwasher-offer plenty of space for everyday living and entertaining. The bright and airy living room is a true showstopper, with soaring cathedral ceilings, skylights that flood the space with natural light, and a charming gas fireplace. A convenient half bath and laundry room complete the main level. Upstairs, you'll find three generously sized bedrooms and two full bathrooms. The primary suite features cathedral ceilings, a walk-in closet, and a private en-suite bath with a double vanity, stall shower, and luxurious soaking tub. The fully finished basement provides even more living space—perfect for a playroom, home office, gym, or media room. Outside, enjoy the expansive, fenced-in backyard complete with a beautiful patio, ideal for entertaining or relaxing with family and friends. Don't miss this opportunity to own a stunning home in one of Sicklerville's most desirable neighborhoods—schedule your showing today!