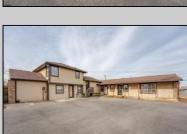

## **COMMENTS**

Exceptional commercial property in a prime location! Situated on a highly visible corner lot with over 36,000+- cars passing daily, this property offers approximately 3,500 sq. ft. of flexible space in the heart of Somers Point\'s General Business (GB) zone. The ground floor features an open layout that can be divided into separate offices, with two entrances, plus a rear retail/office space. The second floor includes additional office space and a full bathroom, ideal for various business needs. The GB zoning allows for a wide range of uses, including retail shops, professional offices, restaurants, beauty salons, health clubs, and more. With its unbeatable location across from the new Chick-fil-A and Panera Bread, ample parking, and easy access to major roadways, this property is perfect for businesses looking to capitalize on high traffic and strong local growth. Don\'t miss this incredible opportunity to bring your business vision to life! Schedule your tour today and explore the potential of this outstanding commercial property.