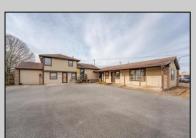

## **COMMENTS**

Exceptional commercial property in a prime location! Situated on a highly visible corner lot with over 36,000+- cars passing daily, this property offers approximately 3,500 sq. ft. of flexible space in the heart of Somers Point\'s General Business (GB) zone. The ground floor features an open layout that can be divided into separate offices, with two entrances, plus a rear retail/office space. The second floor includes additional office space and a full bathroom, ideal for various business needs. The GB zoning allows for a wide range of uses, including retail shops, professional offices, restaurants, beauty salons, health clubs, and more. With its unbeatable location across from the new Chick-fil-A and Panera Bread, ample parking, and easy access to major roadways, this property is perfect for businesses looking to capitalize on high traffic and strong local growth. Don\'t miss this incredible opportunity to bring your business vision to life! Schedule your tour today and explore the potential of this outstanding commercial property.