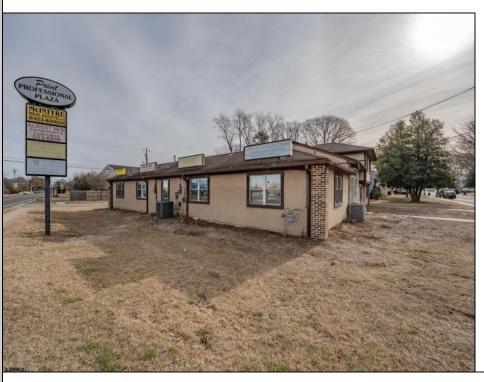

## **COMMENTS**

Exceptional commercial property in a prime location! Situated on a highly visible corner lot with over 36,000+- cars passing daily, this property offers approximately 3,500 sq. ft. of flexible space in the heart of Somers Point\'s General Business (GB) zone. The ground floor features an open layout that can be divided into separate offices, with two entrances, plus a rear retail/office space. The second floor includes additional office space and a full bathroom, ideal for various business needs. The GB zoning allows for a wide range of uses, including retail shops, professional offices, restaurants, beauty salons, health clubs, and more. With its unbeatable location across from the new Chick-fil-A and Panera Bread, ample parking, and easy access to major roadways, this property is perfect for businesses looking to capitalize on high traffic and strong local growth. Don\'t miss this incredible opportunity to bring your business vision to life! Schedule your tour today and explore the potential of this outstanding commercial property.

## PROPERTY DETAILS

| Exterior | Heating     | Cooling | HotWater |
|----------|-------------|---------|----------|
| Stucco   | Gas-Natural | Central | Gas      |